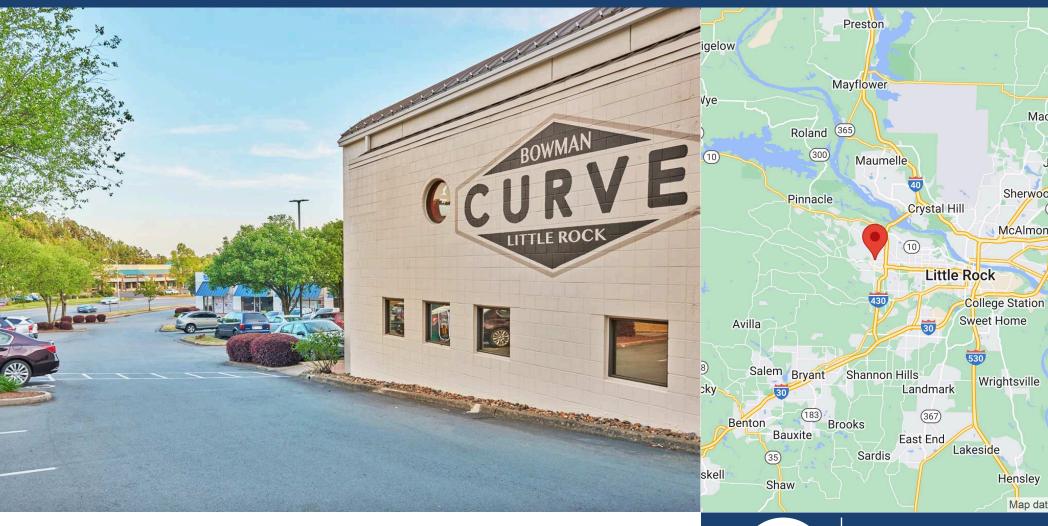

## **BOWMAN CURVE**

200-400 N. BOWMAN ROAD // LITTLE ROCK, AR 72211

OWNED GLA 81,271 SF TRAFFIC COUNTS I-430: 20,000 VPD 
 DEMOGRAPHICS
 3 MILE
 5 MILE
 10 MILE

 Population
 68,789
 123,414
 301,684

 Avg Income
 \$99,283
 \$101,014
 \$85,053

Bowman Curve I & II are neighboring strip centers located in one of Little Rock's busiest commercial trade areas. With a wide range of retail services, boutiques, and restaurants, the eclectic tenant mix draws many locals to the center. Conveniently located near I-430 with great visibility along Bowman Road.