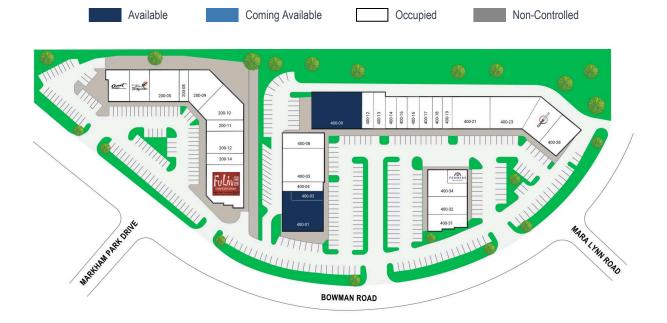

## **BOWMAN CURVE**

200-400 N. BOWMAN ROAD // LITTLE ROCK, AR 72211

| SUITE# | Tenant Name                    | GLA(SF)  |
|--------|--------------------------------|----------|
| 400-01 | AVAILABLE                      | 5,802 SF |
| 400-03 | AVAILABLE                      | 1,100 SF |
| 400-09 | AVAILABLE                      | 5,600 SF |
| SUITE# | Tenant Name                    | GLA(SF)  |
| 200-01 | COMET CLEANERS                 | 2,483 SF |
| 200-03 | MASTER HONGS OLYMPIC TAEKWONDO | 2,400 SF |
| 200-05 | BAPTIST REHAB INSTITUTE        | 3,600 SF |
| 200-08 | YEH MON JAMAICAN RESTAURANT    | 1,420 SF |
| 200-09 | LAZY PETES                     | 2,974 SF |
| 200-10 | INSTANT IMPRINTS               | 3,756 SF |
| 200-11 | IVY LEAGUE BARBER SHOP         | 1,500 SF |
| 200-12 | ROCK CITY KICKS                | 3,000 SF |
| 200-14 | LILLYS NAILS                   | 1,500 SF |
| 200-17 | FU LIN RESTAURANT              | 6,145 SF |
| 400-04 | PAUL MORRELL FORMALWEAR        | 1,307 SF |
| 400-05 | ROCK CITY MMA                  | 3,921 SF |
| 400-08 | PARKWAY ANIMAL HOSPITAL        | 1,736 SF |
| 400-12 | PIECES OF TIME SOUTH           | 1,400 SF |
| 400-13 | FISH TANK                      | 1,400 SF |
| 400-14 | LEGENDARY INSTITUTE            | 1,670 SF |
| 400-15 | EYEBROW STUDIO                 | 1,300 SF |
| 400-16 | PINK FETISH                    | 1,307 SF |
| 400-17 | FRENCH NAILS                   | 1,307 SF |
| 400-18 | WOOF HAPPY TAILS               | 1,307 SF |
| 400-19 | KC CURVES                      | 1,307 SF |
| 400-21 | FINE LINES PERSONAL TRAINING   | 3,921 SF |
| 400-23 | ESCAPE UNKNOWN                 | 4,730 SF |
| 400-25 | CLIQUECYCLE                    | 3,300 SF |
| 400-28 | ZANGNA THAI CUISINE            | 2,684 SF |
| 400-29 | FARMERS INSURANCE              | 643 SF   |
| 400-31 | GREEN CROSS NATURALS           | 1,748 SF |
| 400-32 | ART LIFE                       | 2,860 SF |
| 400-34 | SALON KARIZMA                  | 2,143 SF |
|        |                                |          |