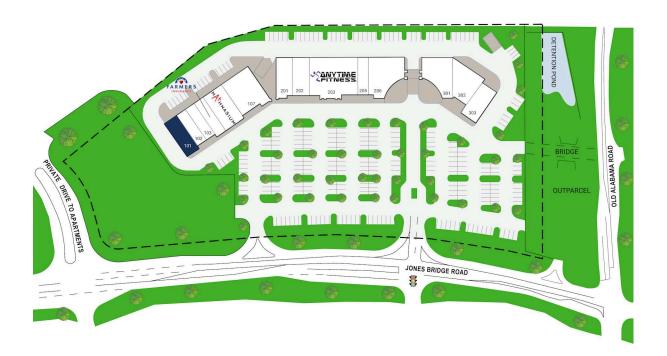

## PROMENADE AT JONES BRIDGE

9945 JONES BRIDGE RD // ALPHARETTA, GA 30022

| SUITE# | Tenant Name                   | GLA(SF)  |
|--------|-------------------------------|----------|
| 101    | AVAILABLE                     | 1,950 SF |
|        |                               |          |
| SUITE# | Tenant Name                   | GLA(SF)  |
| 102    | CACHE NAILS AND SPA           | 1,400 SF |
| 103    | TFD COMICS AND GAMES          | 1,400 SF |
| 104    | FARMERS INSURANCE             | 1,500 SF |
| 105    | MATHNASIUM                    | 3,000 SF |
| 107    | DOJO                          | 4,300 SF |
| 201    | THUNDER ROAD STUDIOS          | 2,200 SF |
| 202    | WINE GORILLA                  | 2,100 SF |
| 203    | ANYTIME FITNESS               | 6,480 SF |
| 205    | BRICKS AND MINIFIGS           | 2,100 SF |
| 206    | CRAFT BURGER BY SHANE         | 3,350 SF |
| 301    | DANCING SKULLS                | 4,069 SF |
| 302    | OZLEM'S HAIR SALON AND<br>SPA | 2,263 SF |
| 303    | A&S CULINARY CONCEPTS         | 2,200 SF |