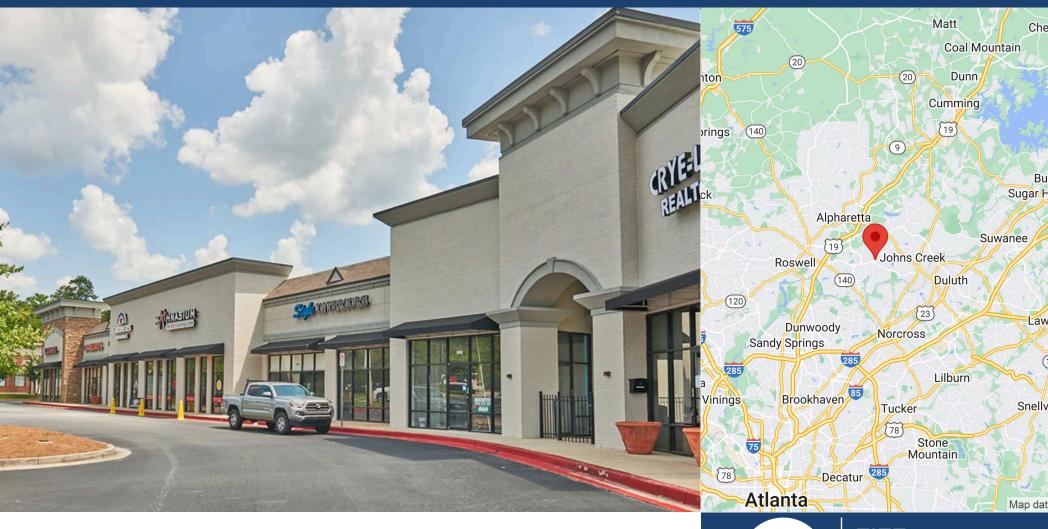

## PROMENADE AT JONES BRIDGE

9945 JONES BRIDGE RD // ALPHARETTA, GA 30022

OWNED GLA 38,312 SF TRAFFIC COUNTS
Jones Bridge Rd.: 15,500 VPD

 DEMOGRAPHICS
 3 MILE
 5 MILE
 10 MILE

 Population
 79,712
 212,528
 801,460

 Avg Income
 \$154,021
 \$145,386
 \$128,936

The Promenade at Jones Bridge is a neighborhood retail center located in the affluent Johns Creek suburb which is 25 miles north of Atlanta. The center consists of three separate buildings that all have great visibility and multiple ingress and egress points. It is surrounded by residential neighborhoods with excellent demographics including Country Club of the South and The Falls of Autry Mills. Surrounding retail includes CVS, Publix, Kroger and Fresh Market.