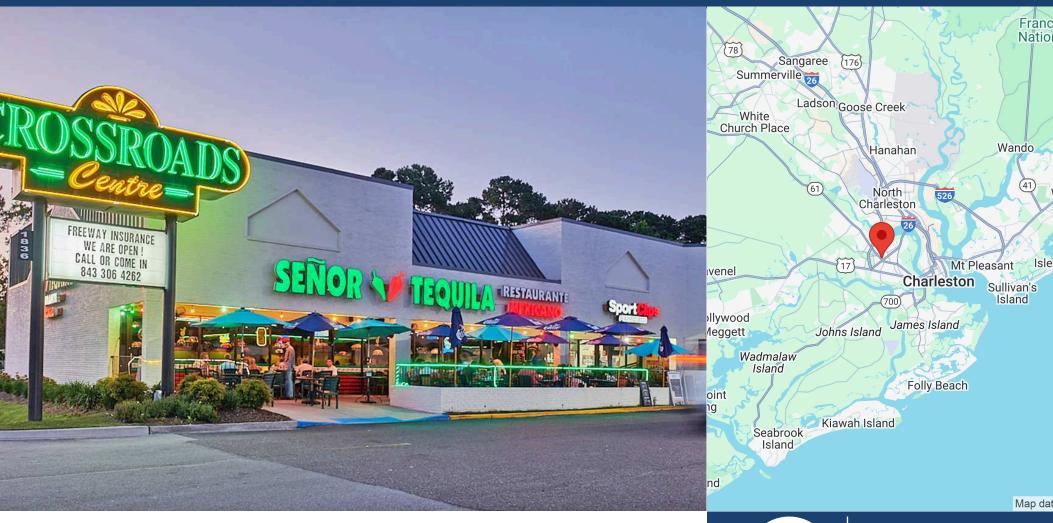

## CROSSROADS SHOPPING CENTER

1836 ASHLEY RIVER ROAD // CHARLESTON, SC 29407

Isle

OWNED GLA 33,662 SF

TRAFFIC COUNTS Ashley River Rd.: 37,800 VPD

**DEMOGRAPHICS** 3 MILE 5 MILE 10 MILE Population 69,381 152,558 306,229 Avg Income \$85,981 \$85,931 \$92,879

Crossroads Centre is located at the intersection of Ashley River Road and Sam Rittenberg Blvd. The afternoon drive-side location is on the busiest corner West of the Ashley River in Charleston, SC. This major retail area includes nearby tenants Costco, Planet Fitness and Bed, Bath & Beyond. Crossroads Centre has an impressive tenant mix, along with excellent visibility, which makes this center a premier retail destination.

Major Tenants: Sr Tequila, T-Mobile, Firehouse Subs, Sports Clips, Jeff Cook Real Estate

FOR LEASING INFORMATION Alec Boyle 843.724.3473 aboyle@ziffcre.com www.ziffcre.com