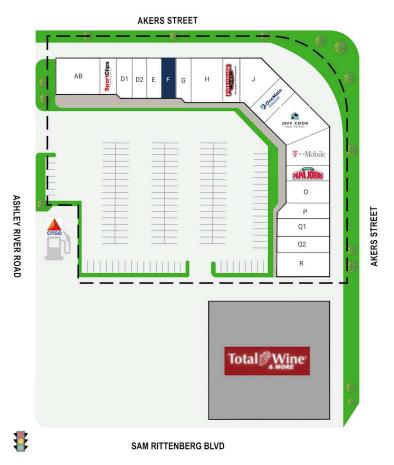

## **CROSSROADS SHOPPING CENTER**

1836 ASHLEY RIVER ROAD // CHARLESTON, SC 29407

| SUITE# | Tenant Name                    | GLA(SF)  |
|--------|--------------------------------|----------|
| F      | AVAILABLE                      | 1,100 SF |
|        |                                |          |
| SUITE# | Tenant Name                    | GLA(SF)  |
| AB     | SR TEQUILA                     | 3,000 SF |
| С      | SPORTS CLIPS                   | 1,200 SF |
| D1     | NAIL FEVER                     | 1,100 SF |
| D2     | CONFIE ADMINISTRATIVE SERVICES | 1,100 SF |
| E      | ANY LAB TEST NOW               | 1,100 SF |
| G      | BRAZILIAN WAX                  | 1,200 SF |
| Н      | R PUB                          | 2,600 SF |
| I      | FIREHOUSE SUBS                 | 1,440 SF |
| J      | CORA SOUTH CAROLINA            | 2,360 SF |
| K      | ONEMAIN FINANCIAL GROUP        | 1,624 SF |
| L      | JEFF COOK REAL ESTATE          | 3,200 SF |
| M      | T-MOBILE                       | 2,400 SF |
| N      | PAPA JOHNS                     | 1,280 SF |
| 0      | RUBYS BAGELS                   | 1,800 SF |
| Р      | POKE CAFE                      | 1,350 SF |
| Q1     | ECIGS CHARLESTON               | 1,646 SF |
| Q2     | HOTWORX                        | 1,714 SF |
| R      | ELEMENTS MASSAGE               | 2,448 SF |