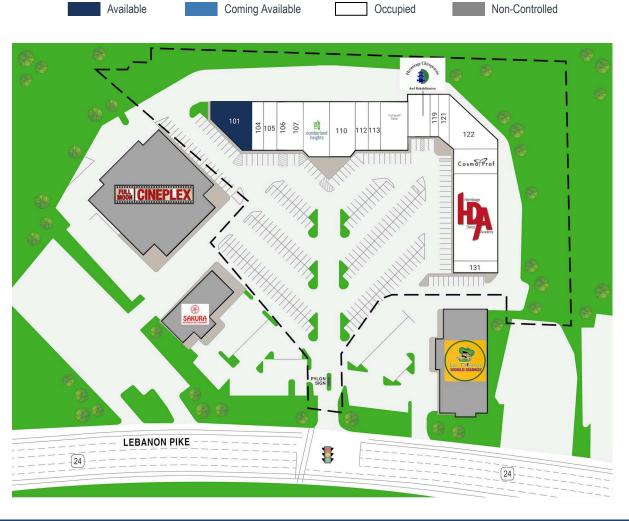

## JACKSONS COURTYARD

3441 LEBANON PIKE // HERMITAGE, TN 37076

| SUITE#  | Tenant Name                   | GLA(SF)  |
|---------|-------------------------------|----------|
| 101     | AVAILABLE                     | 3,464 SF |
|         |                               |          |
| SUITE#  | Tenant Name                   | GLA(SF)  |
| 104     | BOBA SHMOBA                   | 1,225 SF |
| 105     | DENTURES AND MORE LLC         | 1,450 SF |
| 106     | ROMEO RECORDS AND CAFE        | 1,400 SF |
| 107     | QUEEN B BOUTIQUE              | 1,656 SF |
| 108     | CUMBERLAND HEIGHTS FOUNDATION | 3,200 SF |
| 110     | BRIDAL HOUSE OF<br>NASHVILLE  | 3,200 SF |
| 112     | OCEAN MASSAGE                 | 1,400 SF |
| 113     | GANDYS SEAFOOD MARKET         | 1,400 SF |
| 115     | COCAPELLI SALON               | 4,000 SF |
| 115-116 | COCAPELLI SALON               | 4,000 SF |
| 117     | HERMITAGE CHIROPRACTIC        | 1,470 SF |
| 119     | INSIGHT TO ABILITY            | 1,395 SF |
| 121     | ANA TAX SERVICES              | 1,908 SF |
| 122     | AMBASSADOR PERSONNEL          | 2,278 SF |
| 123     | COSMOPROF                     | 2,400 SF |
| 130     | HERMITAGE DANCE<br>ACADEMY    | 8,400 SF |
| 131     | MIRAGE NAILS                  | 1,200 SF |