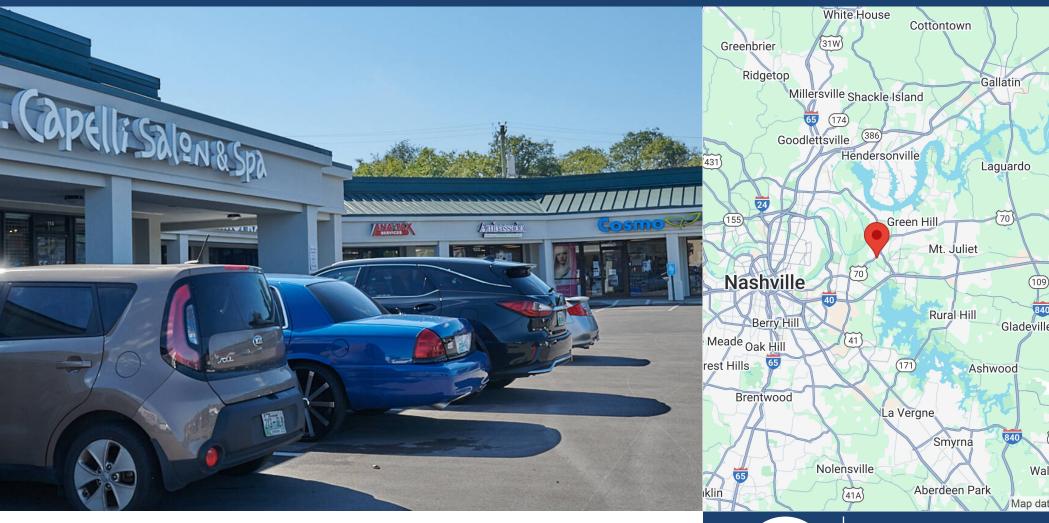

## **JACKSONS COURTYARD**

3441 LEBANON PIKE // HERMITAGE, TN 37076

OWNED GLA 41,446 SF TRAFFIC COUNTS Lebanon Pike: 31,000 VPD 
 DEMOGRAPHICS
 3 MILE
 5 MILE
 10 MILE

 Population
 48,363
 113,565
 526,714

 Avg Income
 \$77,612
 \$84,556
 \$77,667

Jackson's Courtyard is an unanchored neighborhood center located in the Nashville suburb of Hermitage. It fronts Lebanon Pike, a high traffic commuter area, making it the perfect home for diverse necessity-based retailers. This shopping center is situated in a major retail corridor which includes Home Depot, Lowes, Kohl's, Planet Fitness and Target. It is also in close proximity to Tristar Summit Medical Center, Trevecca Nazarene University (3,000+ students) and Nashville Shores (a 385-acre family recreation destination).

Major Tenants: Hermitage Dance Academy, CoCapelli Salon, Cosmoprof, Bridal House of Nashville,