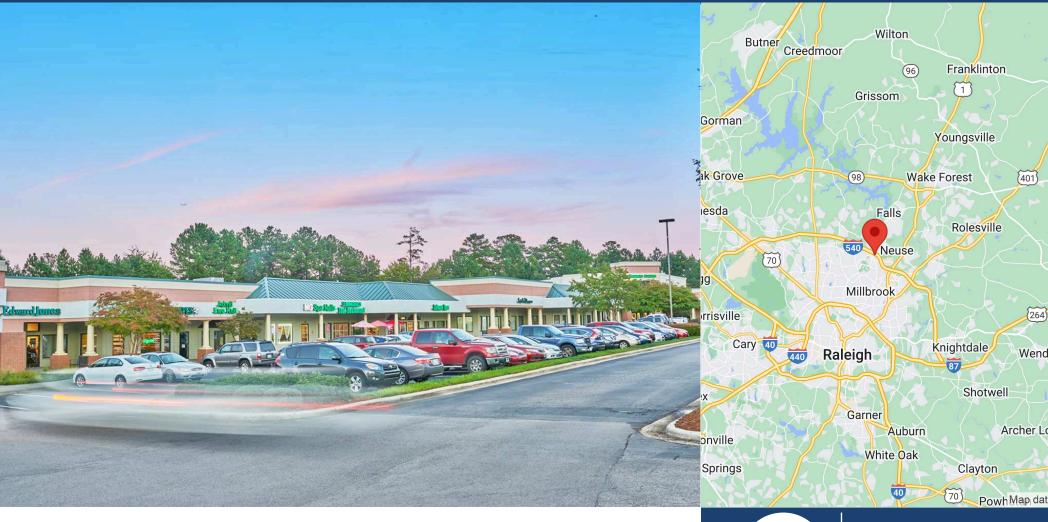

## LITCHFORD VILLAGE SHOPPING CTR

8320 LITCHFORD ROAD // RALEIGH, NC 27615

OWNED GLA 89,605 SF TRAFFIC COUNTS I-540: 80,000 VPD 
 DEMOGRAPHICS
 3 MILE
 5 MILE
 10 MILE

 Population
 69,381
 191,678
 546,160

 Avg Income
 \$105,843
 \$109,452
 \$107,912

Litchford Village is strategically positioned at the intersection of Litchford and Harps Mill Road in an affluent area of North Raleigh. Renovated in 2005, the 89,605 square foot center provides shoppers with convenient parking and multiple restaurants, chiropractic, fitness and grocery stores.

Major Tenants: Sterling Chiropractic, Subway, Food Lion, Hand Me Ups, Salisbury Moore

FOR LEASING INFORMATION
Josh Owens
843.724.3505
jowens@ziffcre.com
www.ziffcre.com