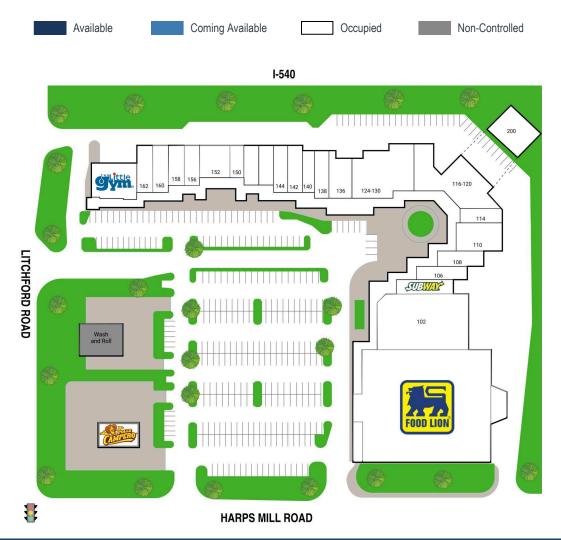

## LITCHFORD VILLAGE SHOPPING CTR

8320 LITCHFORD ROAD // RALEIGH, NC 27615

| SUITE#  | Tenant Name                   | GLA(SF)   |
|---------|-------------------------------|-----------|
| 100     | FOOD LION                     | 29,000 SF |
| 102     | HAND ME UPS                   | 9,600 SF  |
| 104     | SUBWAY                        | 1,600 SF  |
| 106     | HOPPY ENDINGS                 | 1,600 SF  |
| 108     | MEEZ MARKET                   | 1,587 SF  |
| 110     | TIGERS BLACK BELTS            | 3,187 SF  |
| 114     | EYEBROW THREADING             | 1,348 SF  |
| 116-120 | CAMP BOW WOW                  | 5,288 SF  |
| 124-130 | SALISBURY MOORE               | 9,381 SF  |
| 136     | BRICKS AND MINIFIGS           | 3,200 SF  |
| 138     | RELAX TUINA SPA               | 1,600 SF  |
| 140     | TACTICAL MORTGAGE             | 1,600 SF  |
| 142     | LEMONGRASS THAI<br>RESTAURANT | 1,400 SF  |
| 144     | MG NAIL SPA                   | 1,400 SF  |
| 146-148 | HOTWORX LITCHFORD VILLAGE     | 2,400 SF  |
| 150     | CHAMPLOO ICE CREAM            | 1,000 SF  |
| 152     | STERLING CHIROPRACTIC         | 2,000 SF  |
| 156     | HEMPIE CORP                   | 1,200 SF  |
| 158     | NORTH CAROLINA ENDODONTICS    | 1,200 SF  |
| 160     | KING'S WOK                    | 1,400 SF  |
| 162     | IGNITE FITNESS AND NUTRITION  | 840 SF    |
| 166     | LITTLE GYM                    | 4,100 SF  |
| 200     | ARIEL'S SERVICES CORP         | 3,000 SF  |