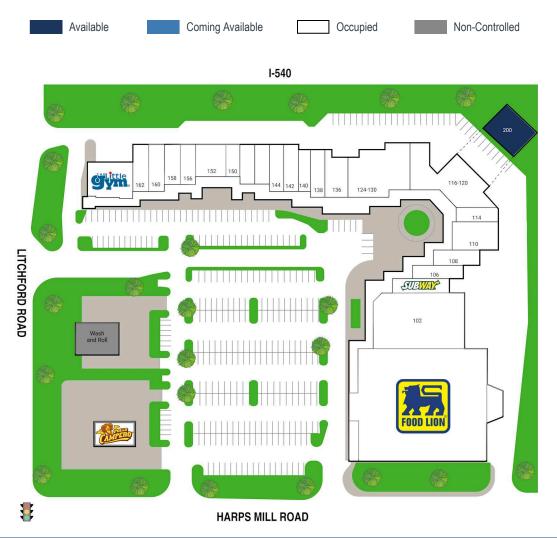

## LITCHFORD VILLAGE SHOPPING CTR

8320 LITCHFORD ROAD // RALEIGH, NC 27615

| SUITE#  | Tenant Name                   | GLA(SF)   |
|---------|-------------------------------|-----------|
| 200     | AVAILABLE                     | 3,000 SF  |
| SUITE#  | Tenant Name                   | GLA(SF)   |
| 100     | FOOD LION                     | 29,000 SF |
| 102     | HAND ME UPS                   | 9,600 SF  |
| 104     | SUBWAY                        | 1,600 SF  |
| 106     | HOPPY ENDINGS                 | 1,600 SF  |
| 108     | MEEZ MARKET                   | 1,587 SF  |
| 110     | TIGERS BLACK BELTS            | 3,187 SF  |
| 114     | EYEBROW THREADING             | 1,348 SF  |
| 116-120 | CAMP BOW WOW                  | 5,288 SF  |
| 124-130 | SALISBURY MOORE               | 9,381 SF  |
| 136     | BRICKS AND MINIFIGS           | 3,200 SF  |
| 138     | RELAX TUINA SPA               | 1,600 SF  |
| 140     | TACTICAL MORTGAGE             | 1,600 SF  |
| 142     | LEMONGRASS THAI<br>RESTAURANT | 1,400 SF  |
| 144     | MG NAIL SPA                   | 1,400 SF  |
| 146-148 | HOTWORX LITCHFORD VILLAGE     | 2,400 SF  |
| 150     | CHAMPLOO ICE CREAM            | 1,000 SF  |
| 152     | STERLING CHIROPRACTIC         | 2,000 SF  |
| 156     | HEMPIE CORP                   | 1,200 SF  |
| 158     | NORTH CAROLINA<br>ENDODONTICS | 1,200 SF  |
| 160     | KING'S WOK                    | 1,400 SF  |
| 162     | IGNITE FITNESS AND NUTRITION  | 840 SF    |
| 166     | LITTLE GYM                    | 4,100 SF  |