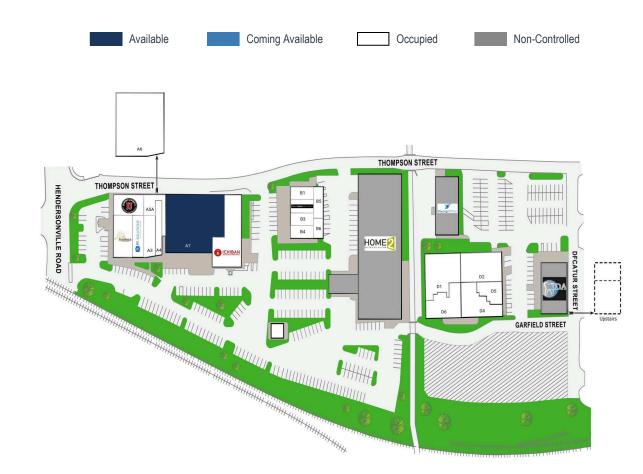

## **BILTMORE STATION**

2 HENDERSONVILLE RD // ASHEVILLE, NC 28801

| SUITE# | Tenant Name                      | GLA(SF)   |
|--------|----------------------------------|-----------|
| A7     | AVAILABLE                        | 13,918 SF |
| SUITE# | Tenant Name                      | GLA(SF)   |
| A1     | FIRST WATCH                      | 3,695 SF  |
| A2     | PT SOLUTIONS                     | 2,250 SF  |
| A3     | PLANT HOUSE                      | 2,131 SF  |
| A4     | ACITEA                           | 1,470 SF  |
| A5     | JIMMY JOHNS                      | 1,790 SF  |
| A6     | BILTMORE COMPANY                 | 12,920 SF |
| A8     | ICHIBAN                          | 6,725 SF  |
| B1     | SHARP ELECTRONICS                | 1,300 SF  |
| B2     | EDWARD JONES                     | 1,300 SF  |
| B3     | MECHANIKA COIFFURE               | 1,300 SF  |
| B4     | MCKIM & CREED                    | 1,300 SF  |
| B5     | RAVIN SALON                      | 1,050 SF  |
| B6     | BOUTIQUE ROYALE                  | 758 SF    |
| D1     | WILLOW PLACE FOR WOMEN           | 5,772 SF  |
| D2     | CORAM ALTERNATE SITE<br>SERVICES | 7,128 SF  |
| D4     | ARC OF NORTH CAROLINA            | 3,425 SF  |
| D5     | ASHEVILLE REPORTING<br>SERVICE   | 1,311 SF  |
| D6     | BAIR FOUNDATION                  | 2,399 SF  |