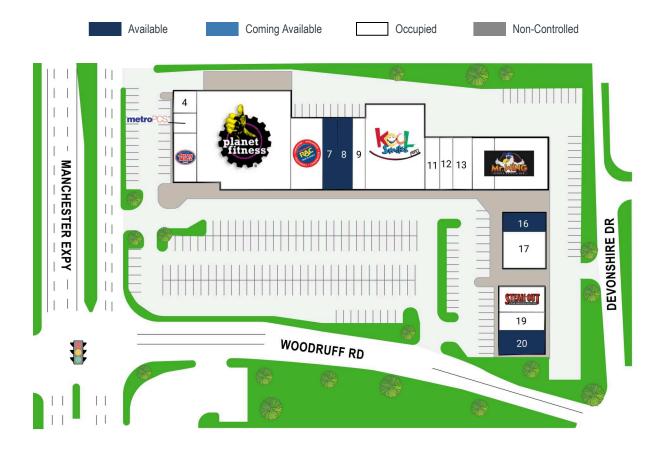

## ST FRANCIS MARKETPLACE

4519 WOODRUFF RD // COLUMBUS, GA 31904

| SUITE# | Tenant Name                 | GLA(SF)   |
|--------|-----------------------------|-----------|
| 7      | AVAILABLE                   | 2,000 SF  |
| 8      | AVAILABLE                   | 2,000 SF  |
| 16     | AVAILABLE                   | 1,250 SF  |
| 20     | AVAILABLE                   | 2,320 SF  |
|        |                             |           |
| SUITE# | Tenant Name                 | GLA(SF)   |
| 2      | METROPCS                    | 855 SF    |
| 3      | JERSEY MIKES SUBS           | 1,710 SF  |
| 4      | MAIL ROOM                   | 855 SF    |
| 5      | PLANET FITNESS              | 17,664 SF |
| 6      | RENT-A-CENTER               | 4,000 SF  |
| 9      | PELUSO'S RESTAURANT         | 2,000 SF  |
| 10     | KOOLSMILES                  | 9,400 SF  |
| 11     | LOANS OF GEORGIA            | 1,400 SF  |
| 12     | NAIL LUV                    | 1,400 SF  |
| 13     | REPUBLIC FINANCE            | 1,960 SF  |
| 14-15  | MR. WING SPORTS GRILL & BAR | 7,290 SF  |
| 17     | COLUMBUS VASCULAR<br>CENTER | 3,500 SF  |
| 18     | STEAK OUT                   | 2,000 SF  |
| 19     | CHINA EXPRESS               | 2,003 SF  |