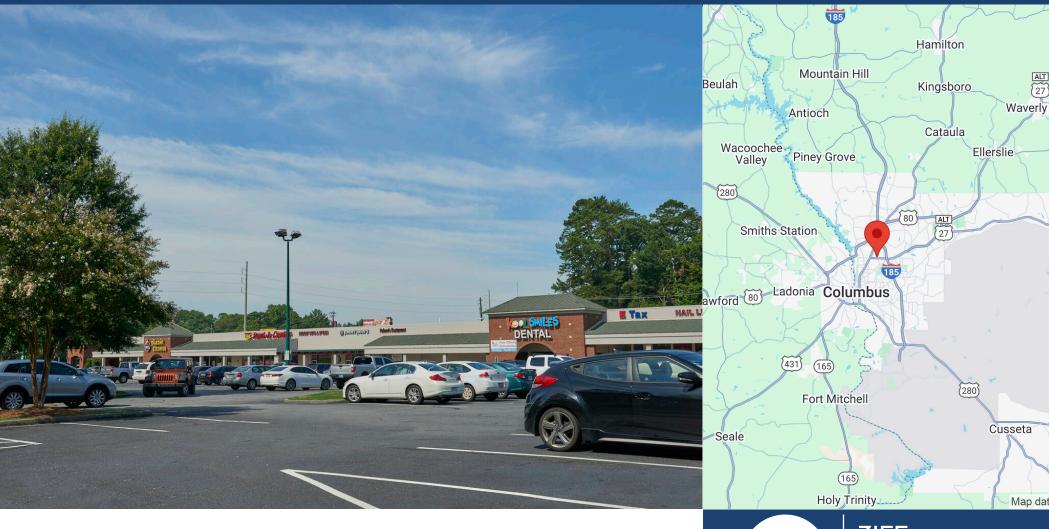

## ST FRANCIS MARKETPLACE

4519 WOODRUFF RD // COLUMBUS, GA 31904

OWNED GLA 63,607 SF TRAFFIC COUNTS I-185: 42,000 VPD 
 DEMOGRAPHICS
 3 MILE
 5 MILE
 10 MILE

 Population
 59,408
 155,757
 268,702

 Avg Income
 \$60,593
 \$62,986
 \$65,526

St. Francis Marketplace is a multi-anchor retail center located in the popular St. Francis medical community of Columbus, Georgia. The center sits at the busy intersection of the Manchester Expressway & Woodruff Road which is a major retail corridor. St. Francis Marketplace is close to the Columbus Airport, Columbus State University and Peachtree Mall. It is home to two long-standing hometown restaurants alone with many national tenants.