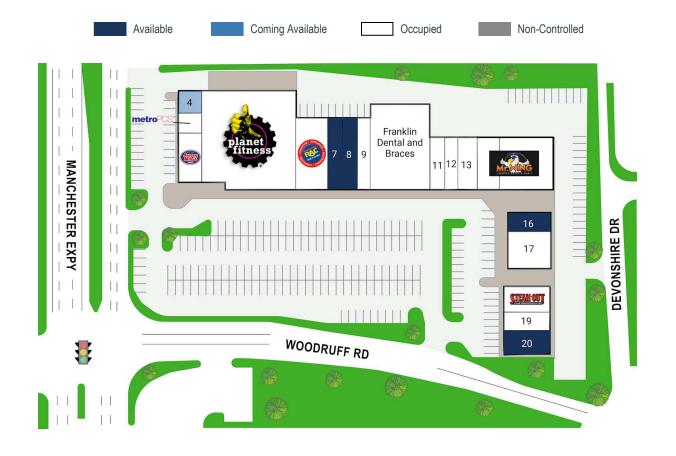

Major Tenants: Planet Fitness, Franklin Dental and Braces, Jersey Mikes Subs, Mr. Wing Sports Grill & Bar, Rent-A-Center

## ST FRANCIS MARKETPLACE

4519 WOODRUFF RD // COLUMBUS, GA 31904

| SUITE# | Tenant Name                   | GLA(SF)   |
|--------|-------------------------------|-----------|
| 7      | AVAILABLE                     | 2,000 SF  |
| 8      | AVAILABLE                     | 2,000 SF  |
| 16     | AVAILABLE                     | 1,250 SF  |
| 20     | AVAILABLE                     | 2,320 SF  |
|        |                               |           |
| SUITE# | Tenant Name                   | GLA(SF)   |
| 2      | METROPCS                      | 855 SF    |
| 3      | JERSEY MIKES SUBS             | 1,710 SF  |
| 4      | MAIL ROOM                     | 855 SF    |
| 5      | PLANET FITNESS                | 17,664 SF |
| 6      | RENT-A-CENTER                 | 4,000 SF  |
| 9      | PELUSO'S RESTAURANT           | 2,000 SF  |
| 10     | FRANKLIN DENTAL AND<br>BRACES | 9,400 SF  |
| 11     | LOANS OF GEORGIA              | 1,400 SF  |
| 12     | NAIL LUV                      | 1,400 SF  |
| 13     | REPUBLIC FINANCE              | 1,960 SF  |
| 14-15  | MR. WING SPORTS GRILL & BAR   | 7,290 SF  |
| 17     | COLUMBUS VASCULAR<br>CENTER   | 3,500 SF  |
| 18     | STEAK OUT                     | 2,000 SF  |
| 19     | CHINA EXPRESS                 | 2,003 SF  |
|        |                               |           |