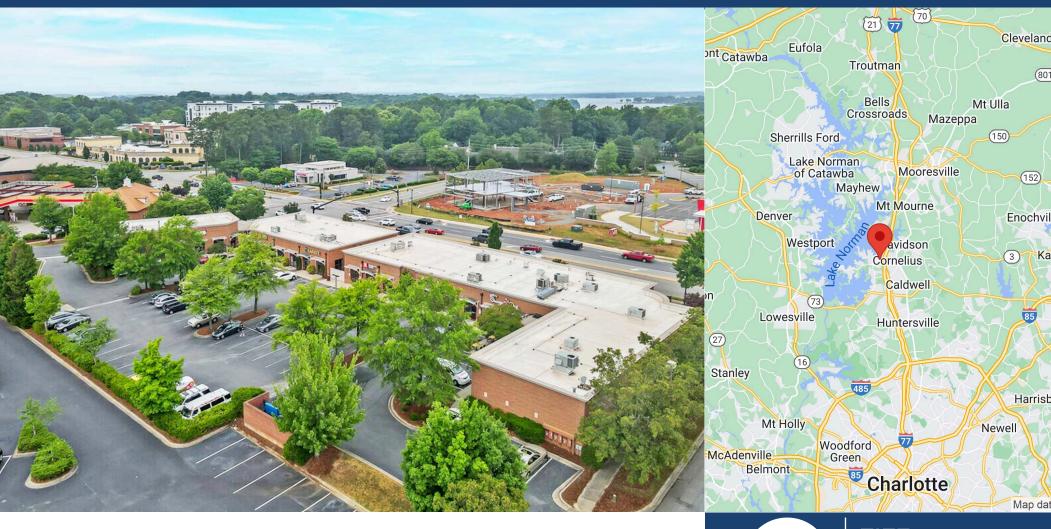

## **TURNBERRY PLACE**

19722 ONE NORMAN DRIVE // CORNELIUS, NC 28031

OWNED GLA 19,133 SF TRAFFIC COUNTS I-77: 30,000 VPD 
 DEMOGRAPHICS
 3 MILE
 5 MILE
 10 MILE

 Population
 45,904
 86,059
 284,642

 Avg Income
 \$130,691
 \$141,640
 \$121,245

Turnberry Place is a neighborhood retail shopping center located in affluent Cornelius, NC. It is located minutes from Lake Norman, half a mile from I-77 and 20 miles north of downtown Charlotte. Turnberry Place has excellent visibility with frontage directly on West Catawba Avenue and has two rear access points. It sits in a high traffic retail corridor, is close to Davidson College and near nationally recognized primary and secondary schools.