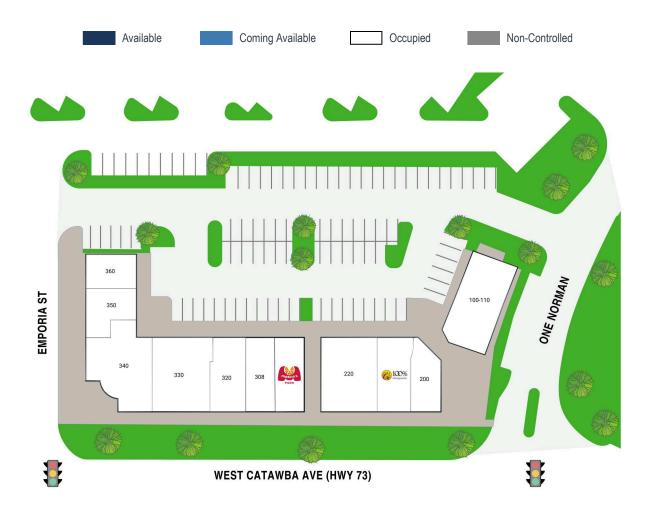

Major Tenants: Bin 110, ISI Elite Training, Eggs Up Grill, Ivy Rehab, 100% Chiropratic

## **TURNBERRY PLACE**

19722 ONE NORMAN DRIVE // CORNELIUS, NC 28031

| SUITE#  | Tenant Name                   | GLA(SF)  |
|---------|-------------------------------|----------|
| 100-110 | BIN 110                       | 2,522 SF |
| 200     | PALM BERRIES                  | 1,200 SF |
| 210     | 100% CHIROPRATIC              | 1,500 SF |
| 220     | IVY REHAB                     | 2,400 SF |
| 300     | MARCO'S PIZZA                 | 1,400 SF |
| 308     | CORNELIUS HUMIDOR AND TOBACCO | 1,200 SF |
| 320     | CAROLINA WEIGHT AND WELLNESS  | 1,400 SF |
| 330     | EGGS UP GRILL                 | 2,502 SF |
| 340     | ISI ELITE TRAINING            | 2,761 SF |
| 350     | SHARKEYS CUTS FOR KIDS        | 1,175 SF |
| 360     | POP HAIR LOUNGE               | 1,073 SF |