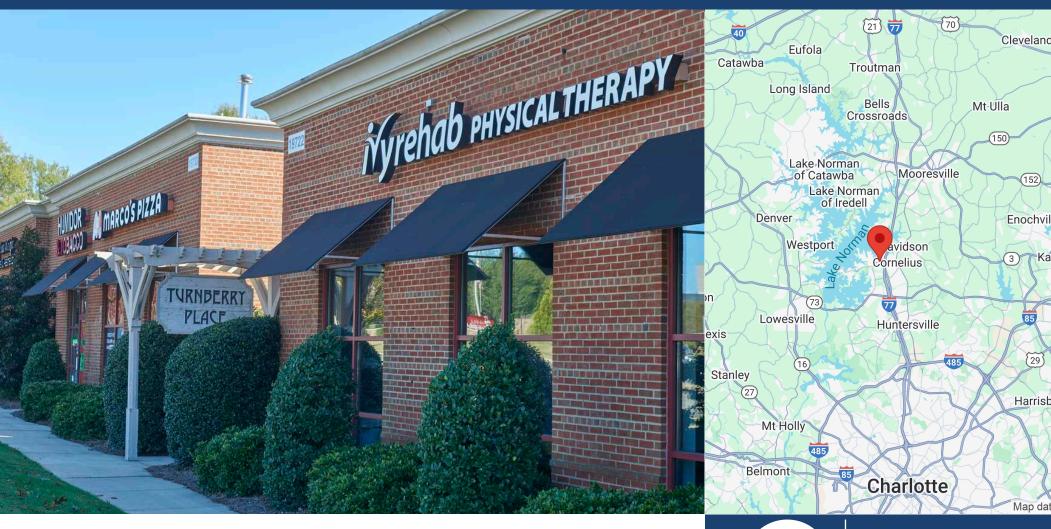

## **TURNBERRY PLACE**

19722 ONE NORMAN DRIVE // CORNELIUS, NC 28031

OWNED GLA 19,133 SF TRAFFIC COUNTS I-77: 30.000 VPD 
 DEMOGRAPHICS
 3 MILE
 5 MILE
 10 MILE

 Population
 45,904
 86,059
 284,642

 Avg Income
 \$130,691
 \$141,640
 \$121,245

Turnberry Place is a neighborhood retail shopping center located in affluent Cornelius, NC. It is located minutes from Lake Norman, half a mile from I-77 and 20 miles north of downtown Charlotte. Turnberry Place has excellent visibility with frontage directly on West Catawba Avenue and has two rear access points. It sits in a high traffic retail corridor, is close to Davidson College and near nationally recognized primary and secondary schools.

Major Tenants: Bin 110, ISI Elite Training, Eggs Up Grill, Ivy Rehab, 100% Chiropratic