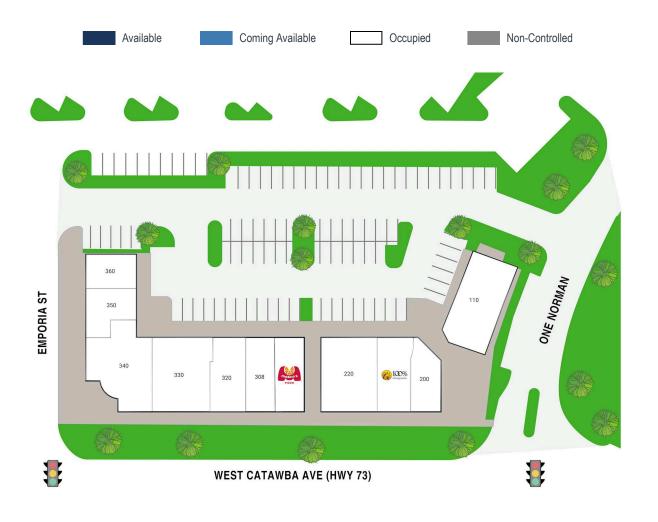

## **TURNBERRY PLACE**

19722 ONE NORMAN DRIVE // CORNELIUS, NC 28031

| SUITE# | Tenant Name                   | GLA(SF)  |
|--------|-------------------------------|----------|
| 110    | BIN 110                       | 2,522 SF |
| 200    | PALM BERRIES                  | 1,200 SF |
| 210    | 100% CHIROPRATIC              | 1,500 SF |
| 220    | IVY REHAB                     | 2,400 SF |
| 300    | MARCO'S PIZZA                 | 1,400 SF |
| 308    | CORNELIUS HUMIDOR AND TOBACCO | 1,200 SF |
| 320    | CAROLINA WEIGHT AND WELLNESS  | 1,400 SF |
| 330    | EGGS UP GRILL                 | 2,502 SF |
| 340    | ISI ELITE TRAINING            | 2,761 SF |
| 350    | SHARKEYS CUTS FOR KIDS        | 1,175 SF |
| 360    | POP HAIR LOUNGE               | 1,073 SF |