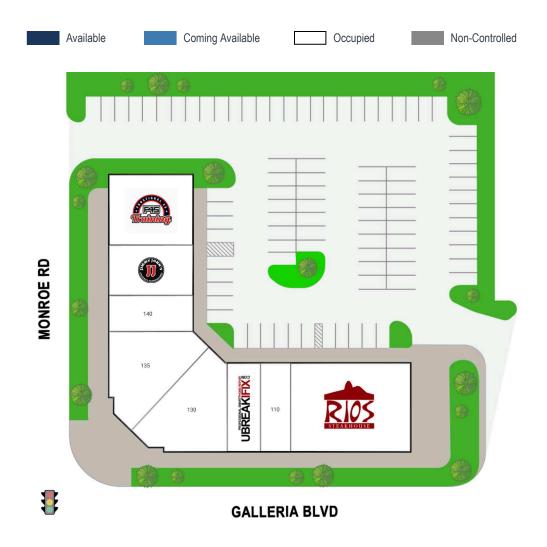

Major Tenants: Rios Steakhouse, Tony's Pizza, uBreakiFix, Jimmy Johns, F45 Training

FOR LEASING INFORMATION

www.ziffcre.com

## **GALLERIA COMMONS**

1605 GALLERIA BLVD // CHARLOTTE, NC 28270

| SUITE#  | Tenant Name                     | GLA(SF)  |
|---------|---------------------------------|----------|
| 100-105 | RIOS STEAKHOUSE                 | 4,241 SF |
| 105     | RIOS STEAKHOUSE                 | 1,617 SF |
| 110     | FRIENDLY NEIGHBORHOOD<br>DENTAL | 1,590 SF |
| 120     | UBREAKIFIX                      | 1,400 SF |
| 130     | TONY'S PIZZA                    | 2,739 SF |
| 135     | KAITO NAIL BAR                  | 2,547 SF |
| 140     | CREPE BISTRO INC                | 1,375 SF |
| 150     | JIMMY JOHNS                     | 1,380 SF |
| 160-165 | F45 TRAINING                    | 3,200 SF |