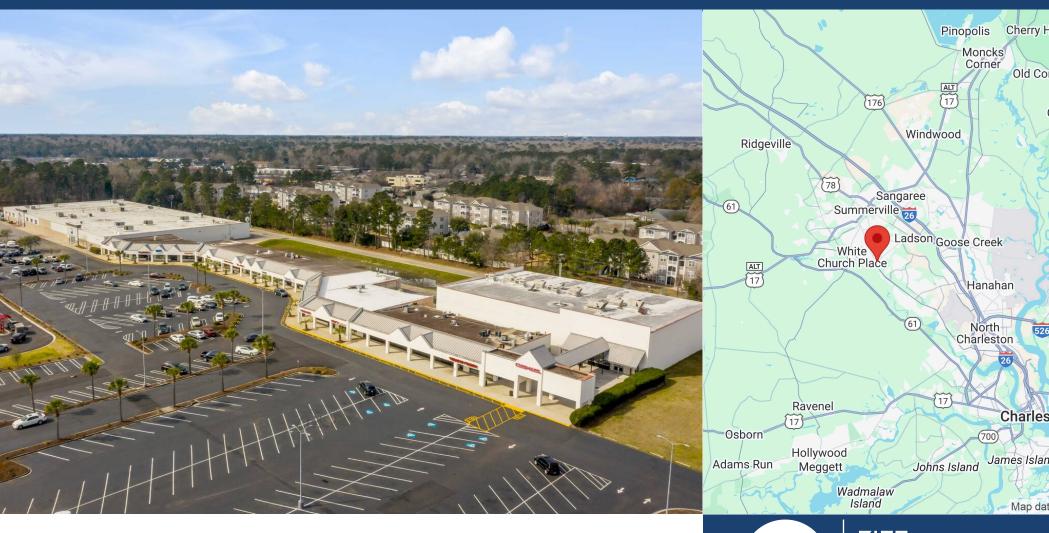

## LADSON OAKBROOK SHOPPING CTR

4500 LADSON ROAD // SUMMERVILLE, SC 29485

OWNED GLA 54,056 SF TRAFFIC COUNTS I-26: 31,000 VPD 
 DEMOGRAPHICS
 3 MILE
 5 MILE
 10 MILE

 Population
 62,353
 127,128
 353,402

 Avg Income
 \$87,832
 \$84,853
 \$79,295

Ladson Oakbrook Shopping Center is located in Summerville, one of Charleston's fastest growing suburban communities. The 54,056 square foot shopping center is shadow-anchored by a Stars & Strikes bowling alley and Crunch Fitness. The shopping center is less than one mile from a Walmart Supercenter, Publix and Lowe's grocery store.