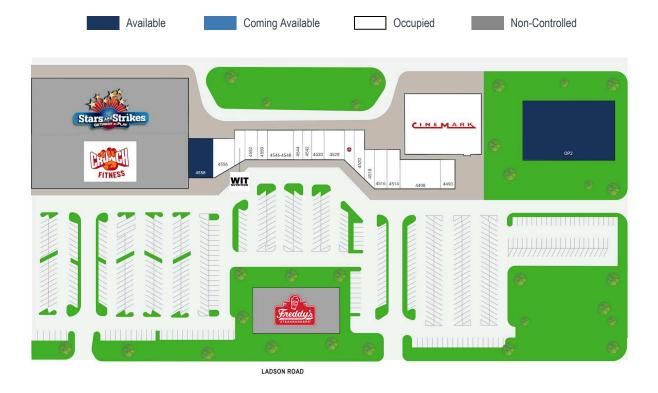

## LADSON OAKBROOK SHOPPING CTR

4500 LADSON ROAD // SUMMERVILLE, SC 29485

| SUITE#    | Tenant Name            | GLA(SF)    |
|-----------|------------------------|------------|
| OP2       | AVAILABLE              |            |
| 4558      | AVAILABLE              | 3,000 SF   |
|           |                        |            |
| SUITE#    | Tenant Name            | GLA(SF)    |
| 4488      | CINEMARK               | 18,552 SF  |
| 4490      | HIBACHI FUSION         | 1,605 SF   |
| 4498      | OH LA LA SALON         | 4,800 SF   |
| 4514      | BRATS TANNING          | 2,000 SF   |
| 4516      | KINSMITH FINANCE       | 1,400 SF   |
| 4518      | CHINA CITY             | 1,400 SF   |
| 4520      | SC SPIRITS             | 1,800 SF   |
| 4522      | SMALLCAKES             | 1,400 SF   |
| 4528      | AXIS PHYSICAL THERAPY  | 3,600 SF   |
| 4530      | FINAL ROUND GAME SHOP  | 2,400 SF   |
| 4542      | TINA NAILS             | 1,200 SF   |
| 4544      | RINALDIS DELI          | 1,200 SF   |
| 4546-4548 | PHO AND GRILLS         | 2,100 SF   |
| 4550      | LADSON PHARMACY        | 1,500 SF   |
| 4552      | LADSON TOBACCO AND VAP | E 1,400 SF |
| 4554      | WIT NUTRITION          | 1,800 SF   |
| 4556      | CHARLESTON TAEKWONDO   | 2,400 SF   |