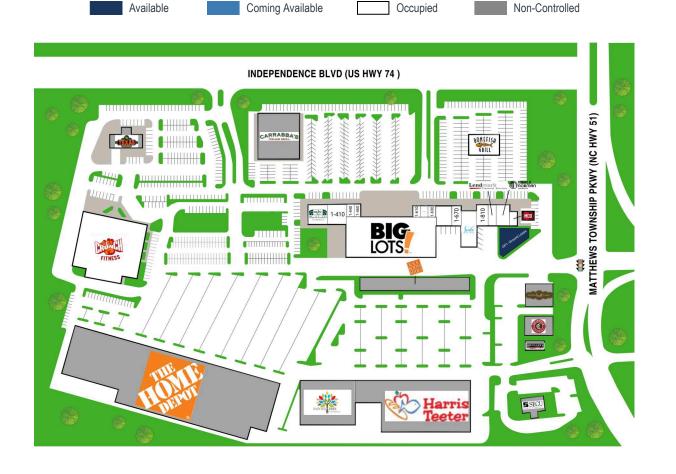

## MATTHEWS FESTIVAL

10400-10420 E. INDEPENDENCE BLVD // MATTHEWS, NC 28105

| SUITE#            | Tenant Name | GLA(SF) |
|-------------------|-------------|---------|
| OP1- Ground Lease | AVAII ARI F |         |

| SUITE#    | Tenant Name                    | GLA(SF)   |
|-----------|--------------------------------|-----------|
| 1-400     | METRO DINER                    | 5,000 SF  |
| 1-410     | MR TOKYO                       | 4,721 SF  |
| 1-440     | OM BARBER & THREADING          | 800 SF    |
| 1-460     | SMARTPHONE CITY                | 400 SF    |
| 1-500     | BIG LOTS                       | 40,526 SF |
| 1-610     | YOUR CBD SOURCE                | 1,260 SF  |
| 1-620     | MIRACLE-EAR HEARING AID CENTER | 1,100 SF  |
| 1-630     | POKE HONOLULU                  | 1,222 SF  |
| 1-650-660 | SWEET HONEY BRAZILIAN WAX      | 2,800 SF  |
| 1-670     | BARK 5TH AVE.                  | 1,260 SF  |
| 1-700     | SOLA SALONS                    | 8,640 SF  |
| 1-810     | ORIGINAL MATTRESS FACTORY      | 2,687 SF  |
| 1-820     | LENDMARK FINANCIAL<br>SERVICES | 1,400 SF  |
| 1-870     | MERLE NORMAN                   | 1,578 SF  |
| 1-880     | MOD SUPER FAST PIZZA           | 2,530 SF  |
| 1-OP2     | BONEFISH GRILL                 |           |
| 2-100     | CRUNCH FITNESS                 | 37,176 SF |