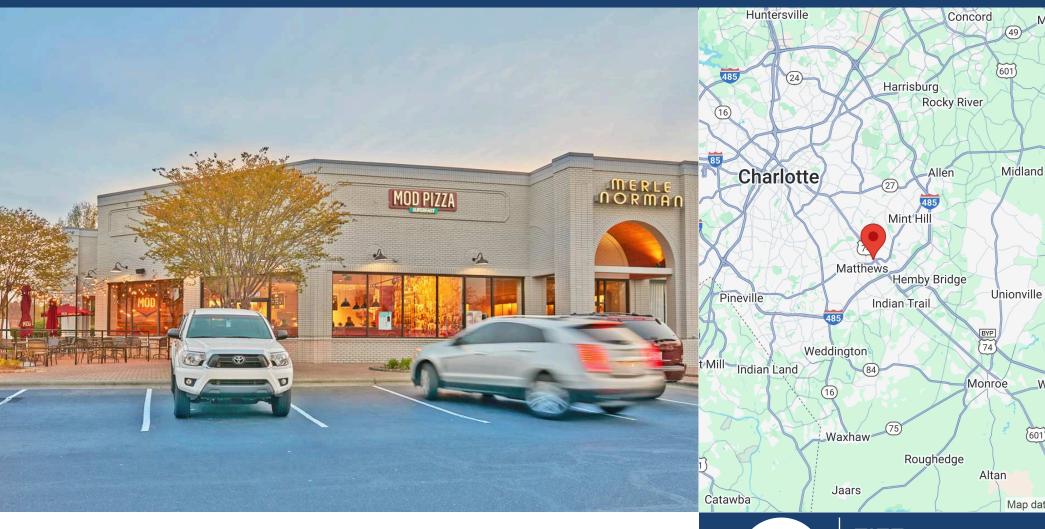

## MATTHEWS FESTIVAL

10400-10420 E. INDEPENDENCE BLVD // MATTHEWS, NC 28105

OWNED GLA 113,100 SF TRAFFIC COUNTS
US HWY 74 & NC HWY 51 : 55,000
VPD

 DEMOGRAPHICS
 3 MILE
 5 MILE
 10 MILE

 Population
 53,881
 168,491
 628,408

 Avg Income
 \$96,738
 \$104,345
 \$109,504

Enjoy 'big city amenities with a small town feel' in Matthews, NC. Matthews Festival is located at the busy intersection on E. Independence Blvd. and Matthews Township Parkway, just 11 miles southeast of Charlotte. Several entrances provide easy access with ample parking. Surrounding the center are many national tenants including Home Depot and Harris Teeter who draw a great amount of traffic to the area.

Major Tenants: Metro Diner, MOD Super Fast Pizza, Merle Norman, Crunch Fitness, Sola Salons