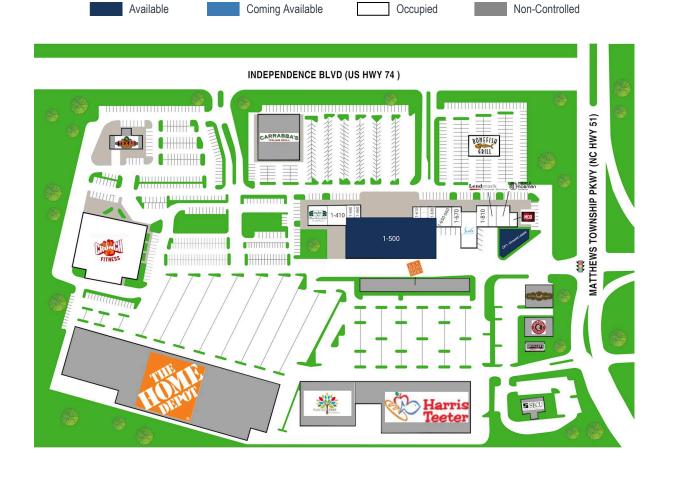

## MATTHEWS FESTIVAL

10400-10420 E. INDEPENDENCE BLVD // MATTHEWS, NC 28105

| SUITE#           | Tenant Name                    | GLA(SF)   |
|------------------|--------------------------------|-----------|
| OP1- Ground Leas | e AVAILABLE                    |           |
| 1-500            | AVAILABLE                      | 40,526 SF |
|                  |                                |           |
| SUITE#           | Tenant Name                    | GLA(SF)   |
| REA              | BONEFISH GRILL                 |           |
| 1-400            | METRO DINER                    | 5,000 SF  |
| 1-410            | MR TOKYO                       | 4,721 SF  |
| 1-440            | OM BARBER & THREADING          | 800 SF    |
| 1-460            | SMARTPHONE CITY                | 400 SF    |
| 1-610            | YOUR CBD SOURCE                | 1,260 SF  |
| 1-620            | MIRACLE-EAR HEARING AID CENTER | 1,100 SF  |
| 1-630            | POKE HONOLULU                  | 1,222 SF  |
| 1-650-660        | SWEET HONEY BRAZILIAN WAX      | 2,800 SF  |
| 1-670            | BARK 5TH AVE.                  | 1,260 SF  |
| 1-700            | SOLA SALONS                    | 8,640 SF  |
| 1-810            | ORIGINAL MATTRESS<br>FACTORY   | 2,687 SF  |
| 1-820            | LENDMARK FINANCIAL<br>SERVICES | 1,400 SF  |
| 1-870            | MERLE NORMAN                   | 1,578 SF  |
| 1-880            | MOD SUPER FAST PIZZA           | 2,530 SF  |
| 2-100            | CRUNCH FITNESS                 | 37,176 SF |