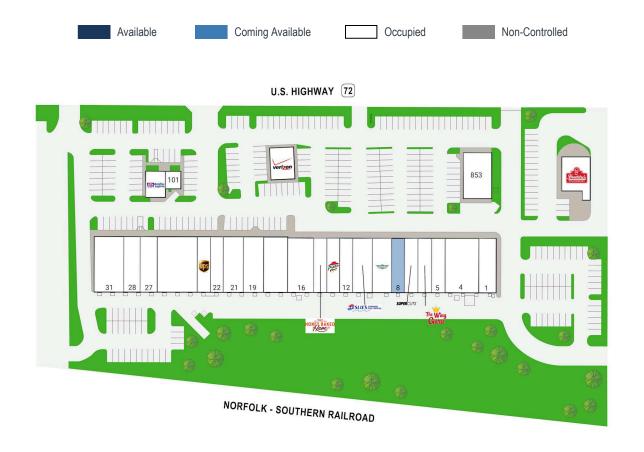

## SHOPS AT COLLIERVILLE

875 W. POPLAR AVENUE // COLLIERVILLE, TN 38017

| SUITE# | Tenant Name                            | GLA(SF)  |
|--------|----------------------------------------|----------|
| OP     | FREDDY'S FROZEN CUSTARD & STEAKBURGERS |          |
| 1      | HIS & HER CONSIGNMENT                  | 2,575 SF |
| 4      | KICKBOXING PLUS                        | 4,246 SF |
| 5      | WELL HEALTH COLLIERVILLE               | 1,700 SF |
| 6      | WING GURU                              | 1,700 SF |
| 7      | SUPERCUTS                              | 1,740 SF |
| 8      | DELTA MASSAGE                          | 1,785 SF |
| 9      | WING STOP                              | 2,550 SF |
| 11     | LESLIE'S SWIMMING POOL<br>SUPPLY       | 2,550 SF |
| 12     | OLD TOWNE RUG GALLERY                  | 1,700 SF |
| 13     | PIZZA HUT                              | 1,700 SF |
| 14     | HONEYBAKED HAM COMPANY                 | 1,700 SF |
| 16     | GALELLA AND JONES DDS                  | 3,400 SF |
| 17-18  | RESULTS PHYSIOTHERAPY                  | 3,490 SF |
| 19     | FUJI CAFE                              | 2,350 SF |
| 21     | VSL NAIL SPA                           | 2,885 SF |
| 22     | KAMI RAMEN BAR                         | 1,740 SF |
| 23     | UPS                                    | 1,740 SF |
| 24-25  | KELSEY CANINE MEDICAL<br>CENTER        | 4,637 SF |
| 27     | HOTWORX                                | 2,273 SF |
| 28     | CODE NINJA                             | 2,610 SF |
| 31     | MARGARITAS OF COLLIERVILLE, IN         | 4,334 SF |
| 101    | IREPAIR                                | 750 SF   |
| 102    | BASKIN ROBBINS                         | 1,200 SF |
| 853    | PEOPLE FIRST URGENT AND PRIMARY CARE   | 3,010 SF |
| 897    | VERIZON                                | 1,814 SF |