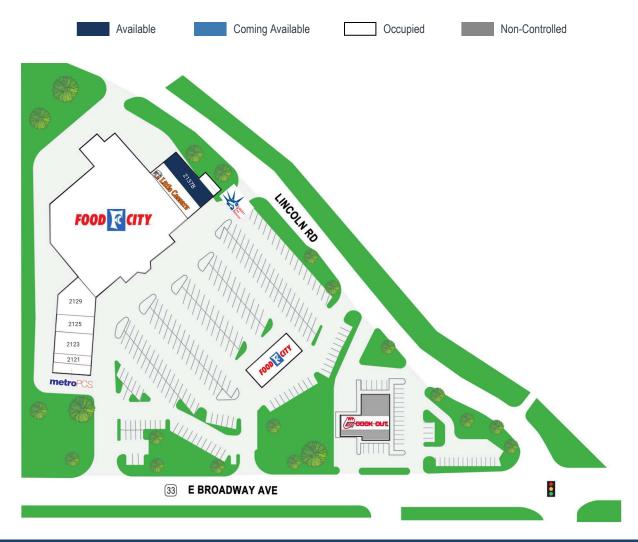

## MARYVILLE FOOD CITY CENTER

2135 E. BROADWAY AVE // MARYVILLE, TN 37804

| SUITE# | Tenant Name           | GLA(SF)   |
|--------|-----------------------|-----------|
| 2137B  | AVAILABLE             | 3,000 SF  |
| SUITE# | Tenant Name           | GLA(SF)   |
| OP     | FOOD CITY             |           |
| 2119   | METROPCS              | 1,950 SF  |
| 2121   | SOGGY DOG SALON       | 1,170 SF  |
| 2123   | DEN TA NAIL BAR       | 1,105 SF  |
| 2125   | BENCHMARK PT          | 2,275 SF  |
| 2129   | MARGARITA'S           | 3,331 SF  |
| 2135   | FOOD CITY             | 40,008 SF |
| 2137A  | LITTLE CAESAR'S PIZZA | 2,000 SF  |
| 2139   | LIBERTY TAX SERVICE   | 650 SF    |