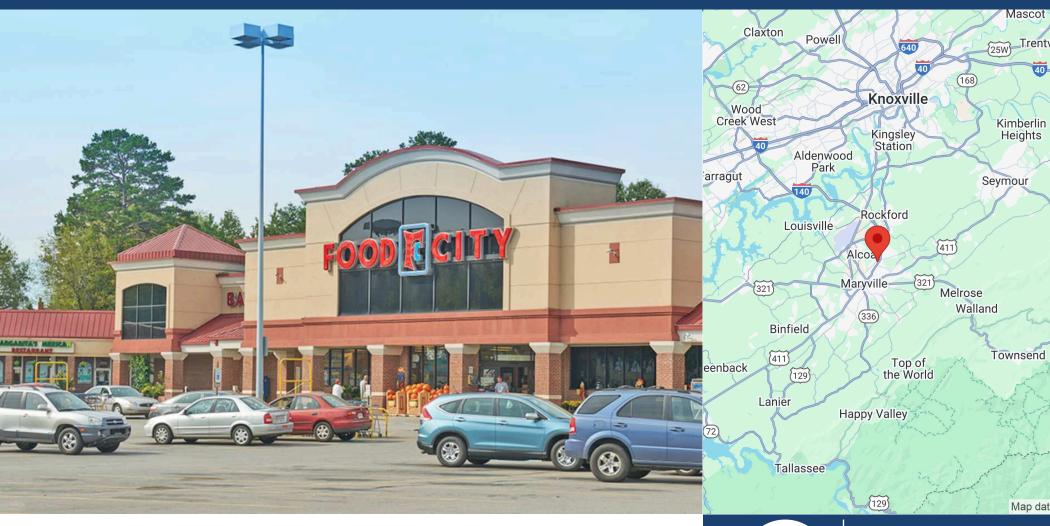

## MARYVILLE FOOD CITY CENTER

2135 E. BROADWAY AVE // MARYVILLE, TN 37804

OWNED GLA 56,489 SF TRAFFIC COUNTS HWY 33: 14,000 VPD 
 DEMOGRAPHICS
 3 MILE
 5 MILE
 10 MILE

 Population
 35,556
 67,398
 156,850

 Avg Income
 \$66,051
 \$71,760
 \$86,352

Food City Shopping Center consists of a unique blend of national and local tenants. Located just 14 miles South of Knoxville, the city of Maryville sits at the foothills of the Great Smoky Mountains making it a popular tourist drive through destination. Maryville combines modern day retail with old-time Appalachian charm. The center sits along busy Hwy 33 with excellent drive-by exposure.