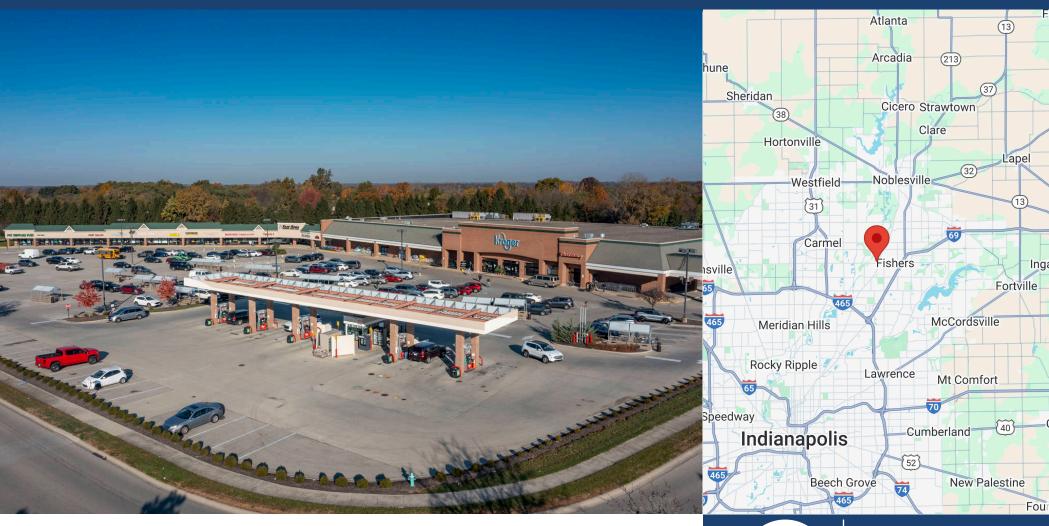

## FISHERS CROSSING

7250 FISHERS CROSSING DRIVE // FISHERS, IN 46038

OWNED GLA 29,569 SF TRAFFIC COUNTS
Allisonville St. & E 116th St. : 35,000 VPD

 DEMOGRAPHICS
 3 MILE
 5 MILE
 10 MILE

 Population
 61,627
 172,548
 596,817

 Avg Income
 \$127,051
 \$125,132
 \$110,852

Fishers Crossing is a neighborhood retail center shadow anchored by a high traffic Kroger (and fuel center) that recently underwent a \$4.3 renovation. It is located in Fishers, IN which is a suburb in northeast Indianapolis in Hamilton county - the fastest and highest income county in the state. The tenant mix is currently comprised of service-focused tenants and is surrounded by national tenants including Starbucks, Dunkin Donuts, Hardees and CVS.