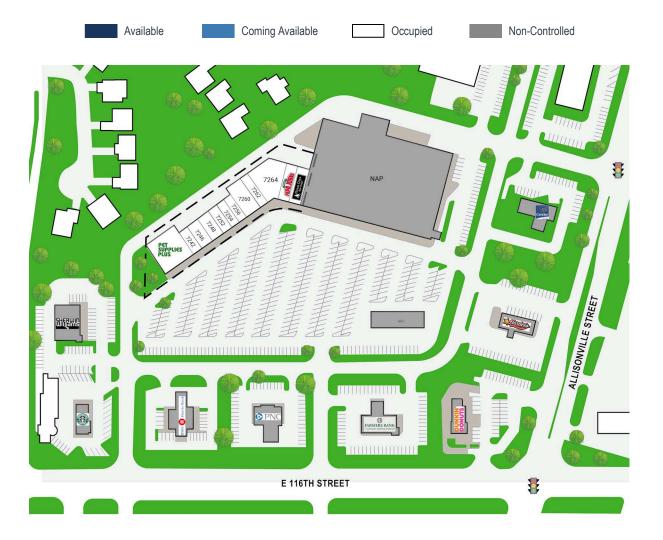

## FISHERS CROSSING

7250 FISHERS CROSSING DRIVE // FISHERS, IN 46038

| SUITE# | Tenant Name            | GLA(SF)  |
|--------|------------------------|----------|
| 7236   | PET SUPPLIES PLUS      | 6,400 SF |
| 7242   | SUGAR SALON            | 1,800 SF |
| 7246   | PARADISE SHAVED ICE    | 1,200 SF |
| 7248   | PETVET365              | 2,400 SF |
| 7252   | PARADISE NAILS         | 1,200 SF |
| 7254   | SOHO THREADING AND WAX | 1,200 SF |
| 7256   | GOLD & COIN OF INDIANA | 1,200 SF |
| 7260   | DRAGON HOUSE           | 3,200 SF |
| 7262   | TIGER LILY RESTAURANT  | 1,600 SF |
| 7264   | KRAV MAGA              | 6,169 SF |
| 7268   | GREAT CLIPS            | 1,600 SF |
| 7270   | PAPA JOHNS             | 1,600 SF |