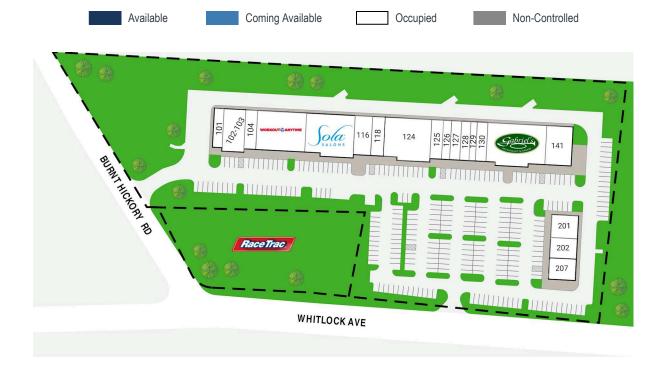

## **BURNT HICKORY VILLAGE**

800 WHITLOCK AVENUE NW // MARIETTA, GA 30064

| SUITE#  | Tenant Name          | GLA(SF)  |
|---------|----------------------|----------|
| 101     | GRAPE CLEANERS       | 1,540 SF |
| 102-103 | WINGZ ON WHEELZ      | 3,200 SF |
| 104     | MOM AND PUPS         | 1,500 SF |
| 106     | WORKOUT ANYTIME      | 6,750 SF |
| 111-115 | SOLA SALONS          | 7,050 SF |
| 116     | MARIETTA PERKS       | 2,250 SF |
| 118     | HOTWORX              | 1,764 SF |
| 124     | MARIETTA MELT YARD   | 6,800 SF |
| 125     | BAILEY BEAUTY        | 1,500 SF |
| 126     | BUTCHER ON WHITLOCK  | 1,200 SF |
| 127     | VITAL STRETCH        | 1,275 SF |
| 128     | POKE CAFE            | 1,425 SF |
| 129     | MATHNASIUM           | 940 SF   |
| 130     | DANG NAILS           | 1,200 SF |
| 135     | GABRIEL'S BAKERY     | 8,400 SF |
| 141     | IMPACT MARTIAL ARTS  | 3,900 SF |
| 201     | BRIDES BY NONA       | 2,051 SF |
| 202     | HICKORY AND HOUSTONS | 2,018 SF |
| 207     | MAMITACO             | 2,000 SF |