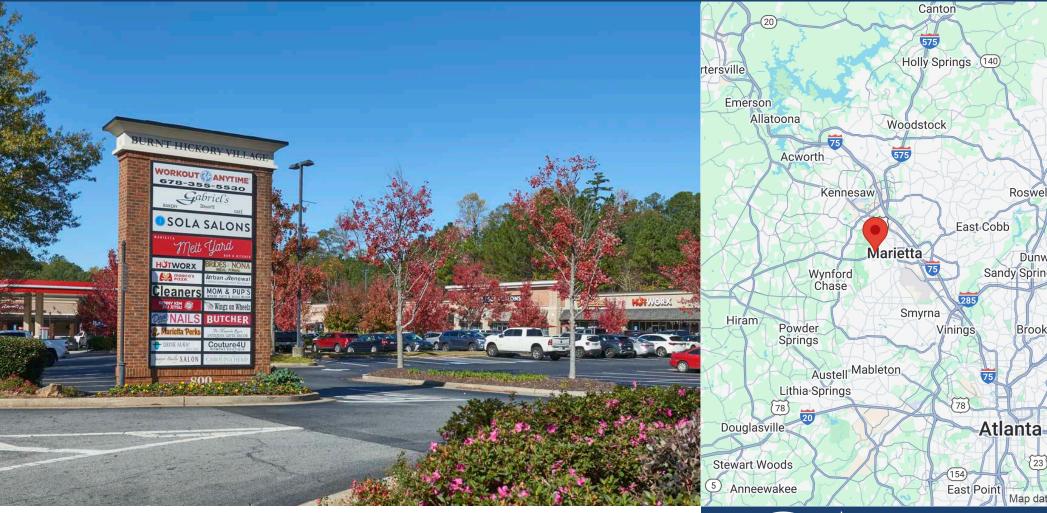

## **BURNT HICKORY VILLAGE**

800 WHITLOCK AVENUE NW // MARIETTA, GA 30064

OWNED GLA 56,680 SF TRAFFIC COUNTS I-75: 27,000 VPD 
 DEMOGRAPHICS
 3 MILE
 5 MILE
 10 MILE

 Population
 54,914
 172,831
 700,168

 Avg Income
 \$100,113
 \$92,644
 \$111,438

Burnt Hickory Village is an upscale retail shopping center with a vibrant mix of unique tenants. Located just minutes from I-75, it is ideally situated between Marietta high school (2,500+ students) and downtown Marietta. This shopping center benefits from the dense residential neighborhoods surrounding the property as well as nearby national tenants Kroger, McDonalds and Dollar Tree.

Major Tenants: Marietta Perks, Gabriel's Bakery, Sola Salons, Marietta Melt Yard, Workout Anytime

FOR LEASING INFORMATION
Culler Bennett
843.724.3485
cbennett@ziffcre.com
www.ziffcre.com