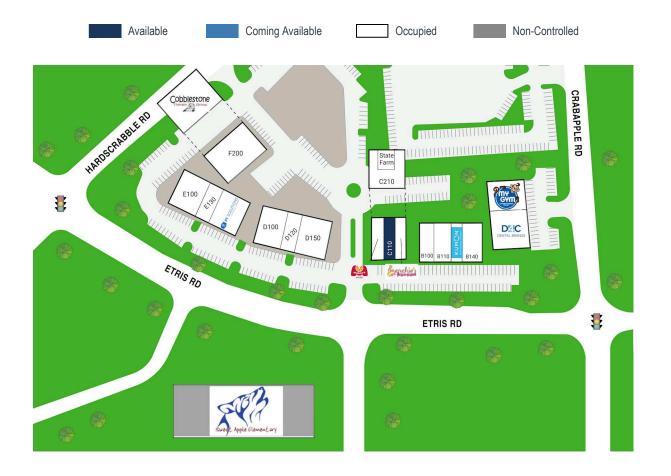

## **SWEET APPLE VILLAGE**

12030 ETRIS ROAD // ROSWELL, GA 30075

| SUITE# | Tenant Name             | GLA(SF)  |
|--------|-------------------------|----------|
| C110   | AVAILABLE               | 1,600 SF |
|        |                         |          |
| SUITE# | Tenant Name             | GLA(SF)  |
| A100   | D4C DENTAL BRANDS       | 5,072 SF |
| A150   | MY GYM                  | 4,028 SF |
| B100   | HOTWORX                 | 2,080 SF |
| B110   | PRESTIGE MEDICAL        | 2,800 SF |
| B130   | KUMON MATH & READING    | 1,400 SF |
| B140   | WHITLEY PEDIATRIC ENT   | 2,832 SF |
| C100   | MARCO'S PIZZA           | 1,600 SF |
| C120   | MENCHIE'S FROZEN YOGURT | 1,559 SF |
| C210   | WHOLEBODY SYSTEMS       | 3,490 SF |
| C220   | STATE FARM              | 1,160 SF |
| D100   | BASURI INDIAN           | 4,200 SF |
| D120   | PRECISION CHIROPRACTIC  | 2,200 SF |
| D150   | ORIENTAL CUISINE        | 3,790 SF |
| E100   | I TAQUERO MUCHO         | 4,600 SF |
| E130   | SUTTON TOTAL TENNIS     | 1,973 SF |
| E140   | PT SOLUTIONS            | 3,752 SF |
| F100   | COBBLESTONE THERAPY     | 7,238 SF |
| F200   | AUTISMNESS ABA          | 7,172 SF |