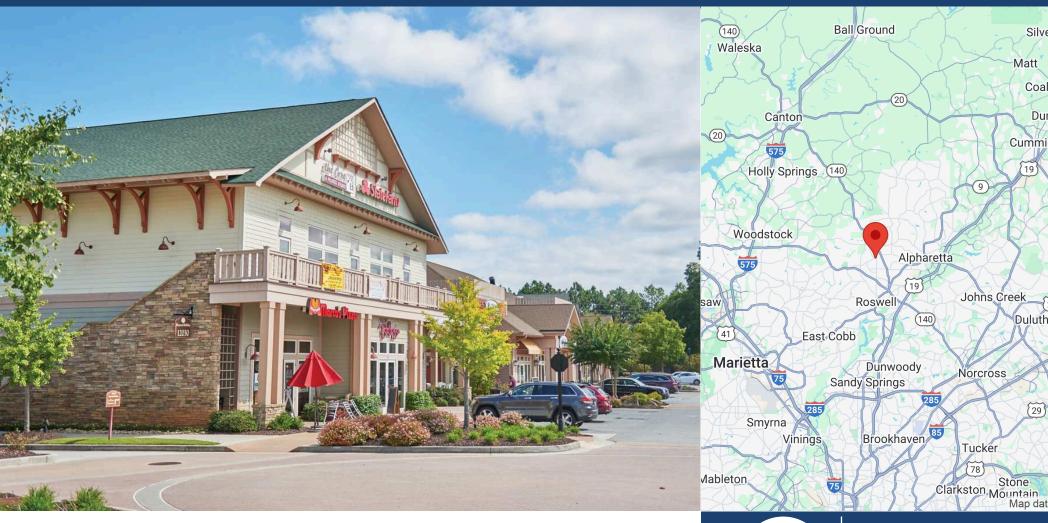

## **SWEET APPLE VILLAGE**

12030 ETRIS ROAD // ROSWELL, GA 30075

OWNED GLA 62,390 SF TRAFFIC COUNTS
Hardscrabble Rd.: 12,000 VPD

 DEMOGRAPHICS
 3 MILE
 5 MILE
 10 MILE

 Population
 48,301
 144,771
 612,311

 Avg Income
 \$165,964
 \$146,403
 \$146,705

Sweet Apple Village is a Class-A boutique center located in the affluent Crabapple area of North Atlanta. The center is home to a diverse mix of tenants and nearby retailers including Publix, CVS, Kroger and Walgreens. It is adjacent to Sweet Apple Elementary School and is in close proximity to Roswell High School. Sweet Apple Village is also conveniently located near GA 400, I-75 and I-575.