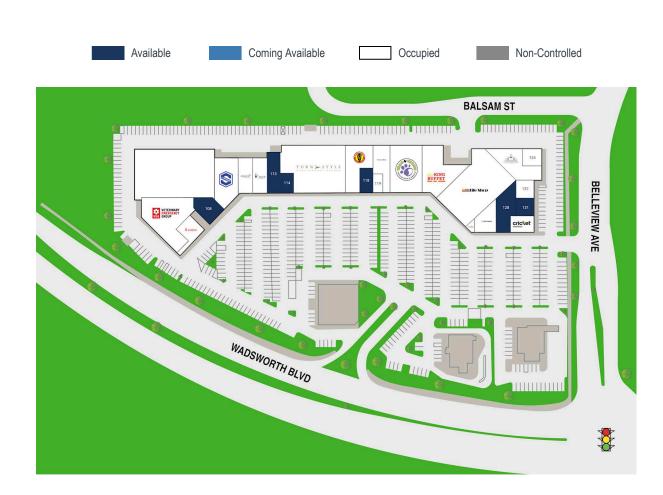

## MARSTON PARK PLAZA

5066 S WADSWORTH WAY // LITTLETON, CO 80123

| SUITE# | Tenant Name                         | GLA(SF)   |
|--------|-------------------------------------|-----------|
| 108    | AVAILABLE                           | 1,590 SF  |
| 113    | AVAILABLE                           | 2,570 SF  |
| 114    | AVAILABLE                           | 1,005 SF  |
| 118    | AVAILABLE                           | 1,302 SF  |
| 128    | AVAILABLE                           | 3,300 SF  |
| 131    | AVAILABLE                           | 963 SF    |
| SUITE# | Tenant Name                         | GLA(SF)   |
| 104    | VETERINARY EMERGENCY<br>GROUP       | 7,300 SF  |
| 105    | EDIBLE ARRANGEMENTS                 | 1,372 SF  |
| 109    | KIDSTRONG                           | 5,016 SF  |
| 111    | VITALANT                            | 2,250 SF  |
| 112    | CREER FAMILY DENTISTRY &<br>ASSOC   | 2,288 SF  |
| 115    | TURN STYLE CONSIGNMENT              | 10,538 SF |
| 117    | EASTON TRAINING CENTER<br>LITTLETON | 5,200 SF  |
| 119    | NAILS TALK & SPA                    | 1,002 SF  |
| 120    | AMERICA'S BEST CONTACTS             | 4,971 SF  |
| 121    | WAG N WASH                          | 4,960 SF  |
| 123    | CITY BUFFET                         | 8,999 SF  |
| 125    | THE TILE SHOP                       | 15,440 SF |
| 125C   | WALLY'S BARBER SHOP                 | 490 SF    |
| 126    | LITTLE CAESARS PIZZA                | 1,534 SF  |
| 129    | CRICKET COMMUNICATION INC           | 1,936 SF  |
| 132    | SAIRA'S BOUTIQUE                    | 978 SF    |
| 133    | CONTINENTAL CLEANERS                | 3,780 SF  |
| 134    | STATE FARM INSURANCE<br>AGENCY      | 1,416 SF  |

Tenant names on this plan represent leases which are executed, in negotiation, or proposed. All square footages and dimensions are approximate and subject to field verification.

ZIFF REAL ESTATE PARTNERS