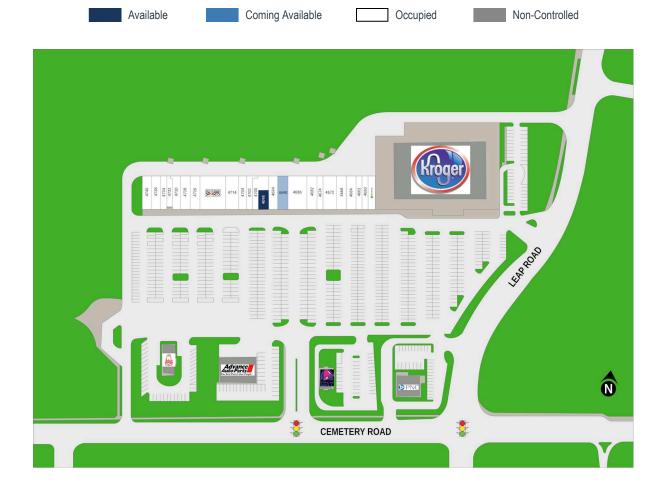

## HILLIARD SQUARE

4674 CEMETERY ROAD // HILLIARD, OH 43026

Berks

Africa

Westervill

**OWNED GLA** 52,800 SF

**DEMOGRAPHICS** 5 miles 1 mile 3 miles Population 9,282 91,375 196,476 Avg Income \$126,016 \$153,083 \$155,641

Hilliard Square is located in a rapidly expanding suburb on the northwest edge of Columbus. This center offers 24 suites across 52,800sf and serves a young, densely populated trade area.

Major Tenants: Play it again Sports, Spenga Spin Strength Yoga, Hilliard ATA Martial Arts, Music and Arts Center, Puff Palace

## HILLIARD SQUARE

4674 CEMETERY ROAD // HILLIARD, OH 43026

| SUITE# | Tenant Name                              | GLA(SF)  |
|--------|------------------------------------------|----------|
| 4698   | AVAILABLE                                | 1,200 SF |
| SUITE# | Tenant Name                              | GLA(SF)  |
| 4658   | H AND R BLOCK                            | 1,760 SF |
| 4660   | BRIGHTWAY INSURANCE                      | 1,320 SF |
| 4662   | HILLIARD CITY NUTRITION                  | 1,320 SF |
| 4664   | JERSEY MIKES                             | 2,200 SF |
| 4668   | 160 DRIVING ACADEMY                      | 2,200 SF |
| 4672   | MUSIC AND ARTS CENTER                    | 3,080 SF |
| 4674   | COTTAGE INN PIZZA                        | 1,320 SF |
| 4682   | UPSTREAM REHABILITATION                  | 2,200 SF |
| 4686   | SPENGA SPIN STRENGTH YOGA                | 4,400 SF |
| 4690   | HILLIARD MATTRESS                        | 2,200 SF |
| 4694   | UPS STORE                                | 2,200 SF |
| 4700   | PUFF PALACE                              | 2,245 SF |
| 4702   | CT NAILS                                 | 1,395 SF |
| 4704   | LEAP N LIZARDS                           | 1,760 SF |
| 4714   | HILLIARD ATA MARTIAL ARTS                | 3,080 SF |
| 4720   | PLAY IT AGAIN SPORTS                     | 5,690 SF |
| 4726   | MARJORIE JONES NORTHWEST SCHOOL OF DANCE | 2,230 SF |
| 4728   | GRAND CHINA RESTAURANT                   | 2,200 SF |
| 4730   | DAPPERZ                                  | 1,814 SF |
| 4732   | FAITH DRIVING SCHOOL                     | 1,266 SF |
| 4734   | FINJANI CAFE                             | 1,320 SF |
| 4738   | OHIO DEPT OF PUBLIC SAFETY               | 2,200 SF |
| 4740   | BURGANDY FISHER                          | 2,200 SF |