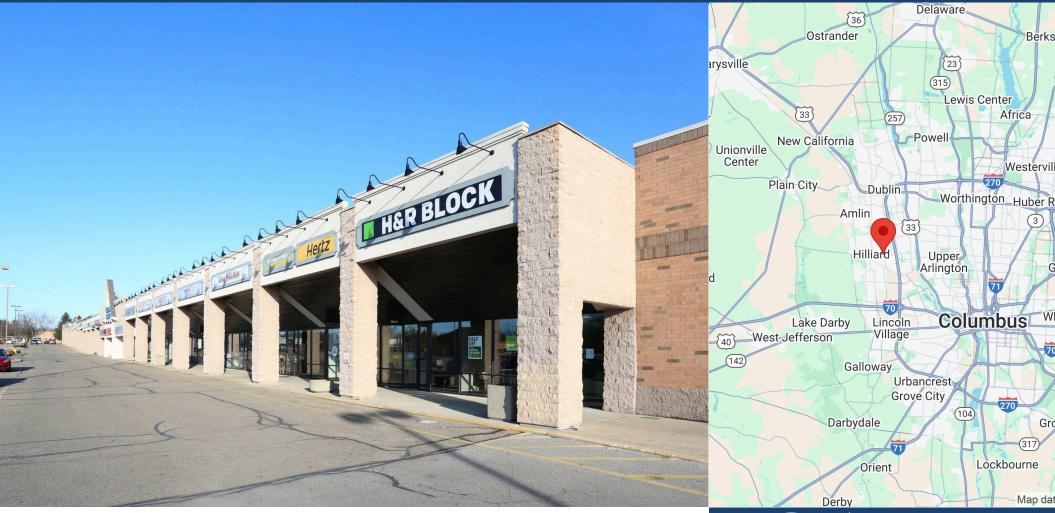

## HILLIARD SQUARE

4674 CEMETERY ROAD // HILLIARD, OH 43026

Berks

Africa

Westervill

**OWNED GLA** 52,800 SF

**DEMOGRAPHICS** 5 miles 1 mile 3 miles Population 9,282 91,375 196,476 Avg Income \$126,016 \$153,083 \$155,641

Hilliard Square is located in a rapidly expanding suburb on the northwest edge of Columbus. This center offers 24 suites across 52,800sf and serves a young, densely populated trade area.

Major Tenants: Play it again Sports, Spenga Spin Strength Yoga, Hilliard ATA Martial Arts, Music and Arts Center, Puff Palace

FOR LEASING INFORMATION Alec Boyle 843.724.3473 aboyle@ziffcre.com www.ziffcre.com

(104)

Lockbourne

Map dat