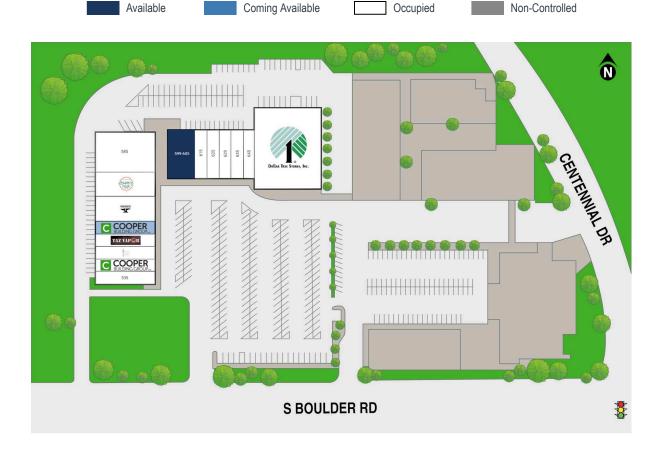

Major Tenants: Dollar Tree, Mudrock's Tap & Tavern, Village Square Liquor, Shopey's Pizza, Inksmith Tattoo and Piercing

FOR LEASING INFORMATION
Culler Bennett
843.724.3485
cbennett@ziffcre.com
www.ziffcre.com

## VILLAGE SQUARE SHOPPING CENTER

535-655 E SOUTH BOULDER ROAD // LOUISVILLE, CO 80027

| SUITE#  | Tenant Name                  | GLA(SF)   |
|---------|------------------------------|-----------|
| 599-605 | AVAILABLE                    | 2,393 SF  |
| SUITE#  | Tenant Name                  | GLA(SF)   |
| 535     | LOUISVILLE COMMUNITY<br>YOGA | 1,205 SF  |
| 539     | COOPER BUILDING GROUP        | 1,200 SF  |
| 543     | ORGANIC ROOTS CATERING       | 1,200 SF  |
| 547     | TAZ VAPOR                    | 1,200 SF  |
| 551     | COOPER BUILDING GROUP        | 1,203 SF  |
| 557-565 | INKSMITH TATTOO AND PIERCING | 2,400 SF  |
| 577-579 | SHOPEY'S PIZZA               | 2,400 SF  |
| 585     | MUDROCK'S TAP & TAVERN       | 6,008 SF  |
| 615     | WATERMILL PETWASH            | 1,200 SF  |
| 625     | COMFORT CLEANERS             | 1,200 SF  |
| 629     | CAROLINA'S ALTERATIONS       | 1,200 SF  |
| 635     | ARIA LAUNDRY                 | 1,200 SF  |
| 645     | VILLAGE SQUARE LIQUOR        | 2,580 SF  |
| 655     | DOLLAR TREE                  | 13,622 SF |