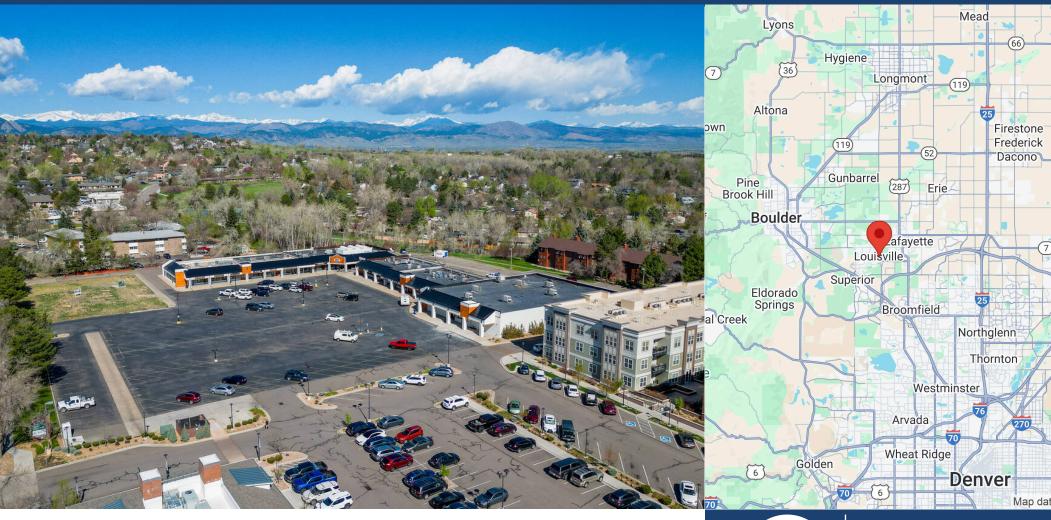

## VILLAGE SQUARE SHOPPING CENTER

535-655 E SOUTH BOULDER ROAD // LOUISVILLE, CO 80027

OWNED GLA 40,211 SF 
 DEMOGRAPHICS
 1 mile
 3 miles
 5 miles

 Population
 12,063
 54,235
 103,369

 Avg Income
 \$187,660
 \$177,773
 \$172,737

Village Square is a 40,211 SF Dollar Tree anchored neighborhood center located in a densely populated, affluent submarket of Denver, Colorado. Located along South Boulder Road in Louisville, this property is conveniently located 10 miles southeast of Boulder and 20 miles northwest of Denver.