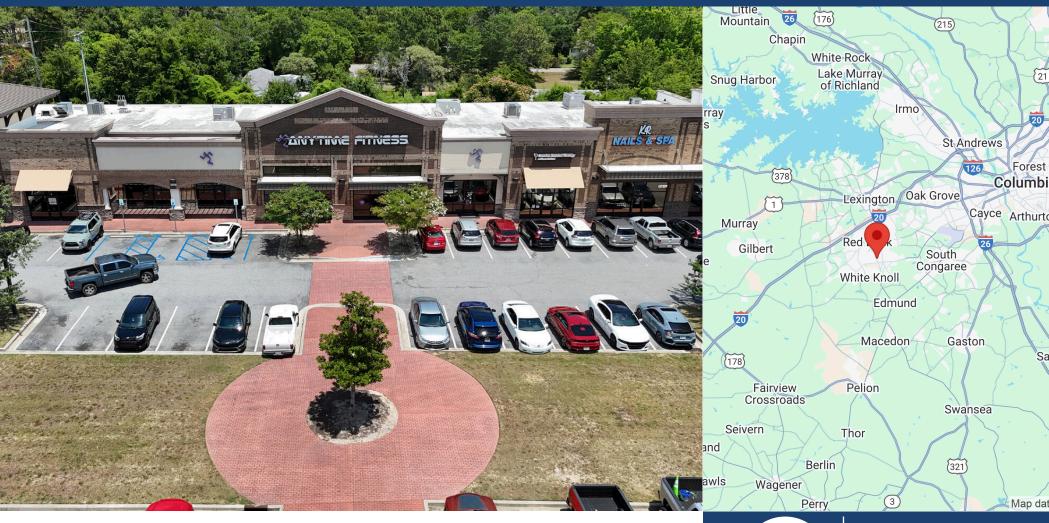

## **COLONNADE AT WHITE KNOLL**

1787 S LAKE DRIVE // LEXINGTON, SC 29073

OWNED GLA 22,466 SF TRAFFIC COUNTS VPD: 26000

 DEMOGRAPHICS
 1 MILE
 3 MILE
 5 MILE

 Population
 3,875
 27,008
 66,956

 Avg Income
 \$74,546
 \$84,774
 \$95,858

Colonnade at White Knoll is a 22,640 SF unanchored strip center located in Lexington, SC (Columbia MSA). The property is made up of 3 buildings on +/- 2.45 AC and is composed of 10 suites. The center is highly visible from South Lake Drive which experiences 26,000 VPD.

Major Tenants: Anytime Fitness, Title Max, Tasty Wings, Tokyo Grill, KR Nails