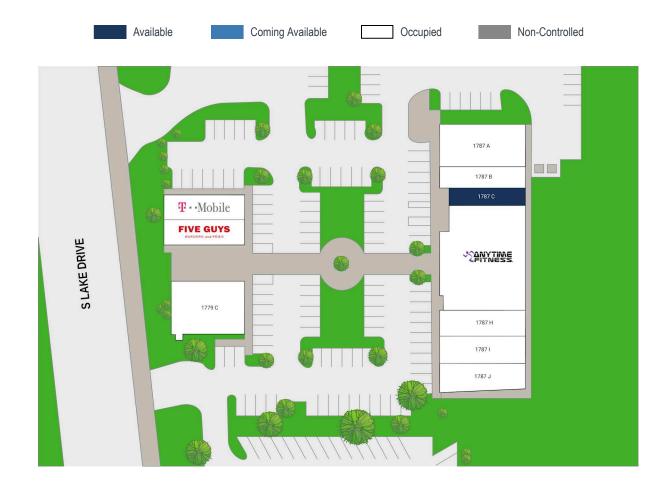

## **COLONNADE AT WHITE KNOLL**

1787 S LAKE DRIVE // LEXINGTON, SC 29073

| SUITE#   | Tenant Name               | GLA(SF)  |
|----------|---------------------------|----------|
| 1787 C   | AVAILABLE                 | 1,203 SF |
| SUITE#   | Tenant Name               | GLA(SF)  |
|          | Total ( Tallo             | 011(01)  |
| 1779 C   | TITLE MAX                 | 2,841 SF |
| 1781 A   | FIVE GUYS BURGERS & FRIES | 1,570 SF |
| 1781 B   | T-MOBILE                  | 1,570 SF |
| 1787 A   | TASTY WINGS               | 2,658 SF |
| 1787 B   | RED BANK TOBACCO          | 1,271 SF |
| 1787 D-G | ANYTIME FITNESS           | 6,428 SF |
| 1787 H   | CAROLINA PT               | 1,525 SF |
| 1787 I   | KR NAILS                  | 1,749 SF |
| 1787 J   | TOKYO GRILL               | 1,825 SF |