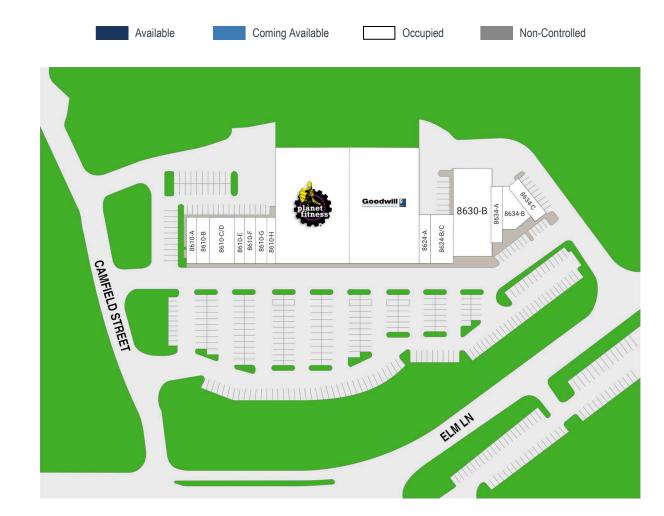

## **CAMFIELD CORNERS**

11535 S ELM LANE // CHARLOTTE, NC 28277

| SUITE#   | Tenant Name                         | GLA(SF)   |
|----------|-------------------------------------|-----------|
| 8610-A   | NAIL 2                              | 1,200 SF  |
| 8610-B   | LOTUS CAFE                          | 1,200 SF  |
| 8610-C/D | BALLROOM V                          | 2,400 SF  |
| 8610-E   | KING TIGER                          | 1,200 SF  |
| 8610-F   | HUNGRY HOWIES                       | 1,200 SF  |
| 8610-G   | R & L BARBERSHOP                    | 1,200 SF  |
| 8610-H   | ALPINE CLEANERS                     | 1,200 SF  |
| 8620     | PLANET FITNESS                      | 21,819 SF |
| 8620-A   | GOODWILL                            | 20,861 SF |
| 8624-A   | KATZ KITCHEN                        | 1,400 SF  |
| 8624-B/C | CHAAT N' DOSA                       | 2,712 SF  |
| 8630-B   | SUBHAM SUPERMARKET                  | 8,766 SF  |
| 8634-A   | ANOKHA DANCE                        | 1,610 SF  |
| 8634-B   | TOKYO ONE EXPRESS                   | 1,748 SF  |
| 8634-C   | BALLANTYNE ADVANCED<br>CHIROPRACTIC | 1,207 SF  |

Tenant names on this plan represent leases which are executed, in negotiation, or proposed. All square footages and dimensions are approximate and subject to field verification.

ZIFF REAL ESTATE PARTNERS FOR LEASING INFORMATION Culler Bennett 843.724.3485 cbennett@ziffcre.com www.ziffcre.com