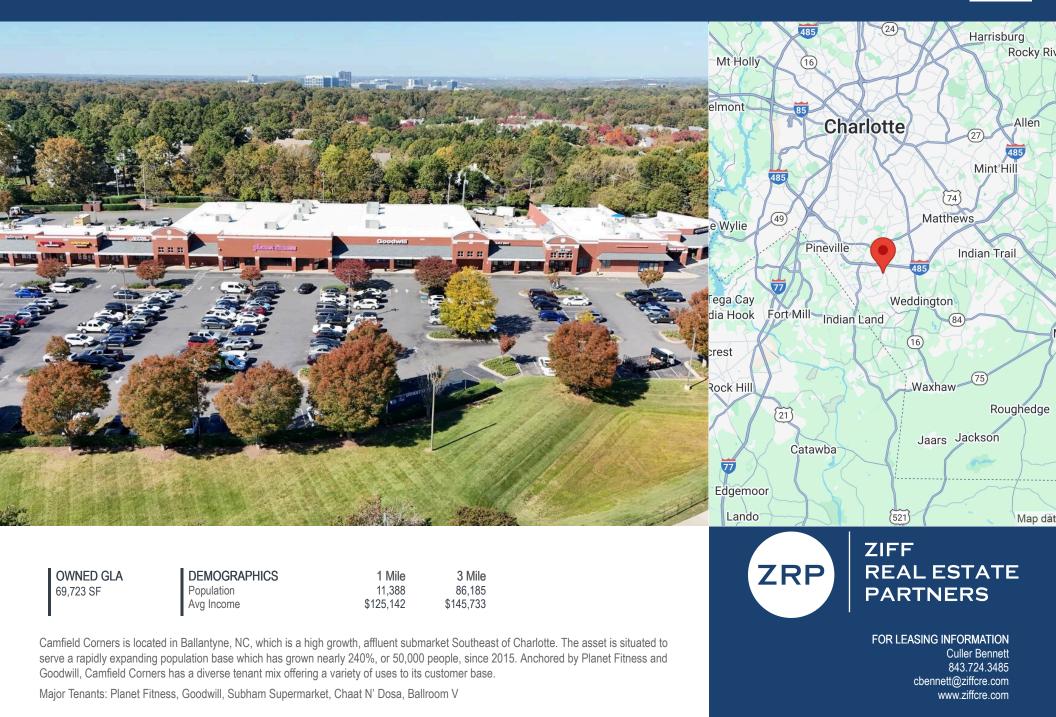

## CAMFIELD CORNERS

11535 S ELM LANE // CHARLOTTE, NC 28277





## **CAMFIELD CORNERS**

11535 S ELM LANE // CHARLOTTE, NC 28277



| SUITE#   | Tenant Name                         | GLA(SF)   |
|----------|-------------------------------------|-----------|
| 8610-A   | NAIL 2                              | 1,200 SF  |
| 8610-B   | LOTUS CAFE                          | 1,200 SF  |
| 8610-C/D | BALLROOM V                          | 2,400 SF  |
| 8610-E   | KING TIGER                          | 1,200 SF  |
| 8610-F   | HUNGRY HOWIES                       | 1,200 SF  |
| 8610-G   | R & L BARBERSHOP                    | 1,200 SF  |
| 8610-H   | ALPINE CLEANERS                     | 1,200 SF  |
| 8620     | PLANET FITNESS                      | 21,819 SF |
| 8620-A   | GOODWILL                            | 20,861 SF |
| 8624-A   | KATZ KITCHEN