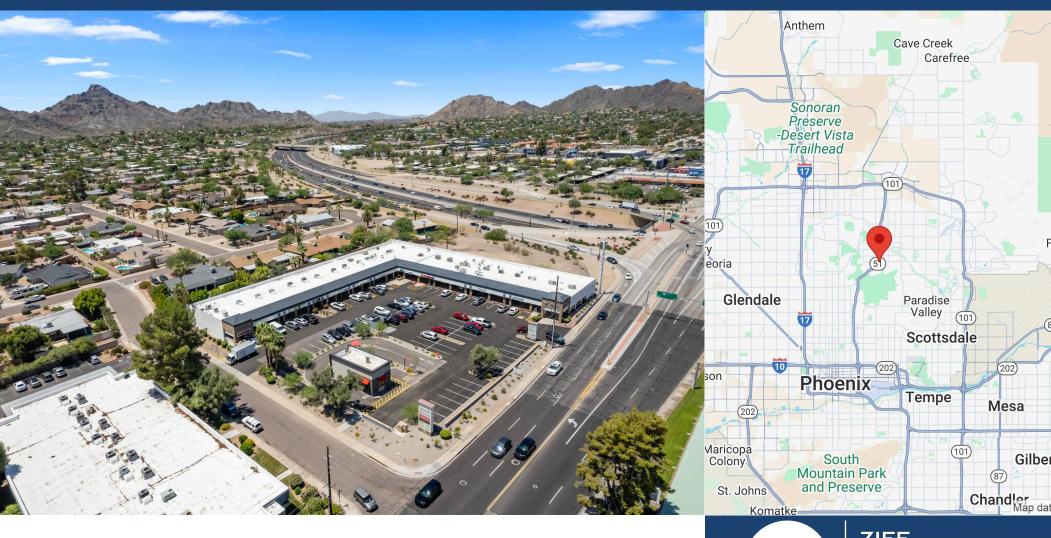

## SHEA PLAZA

3375 E SHEA BLVD // PHOENIX, AZ 85028

OWNED GLA 31,327 SF 
 DEMOGRAPHICS
 1 mile
 3 mile
 5 mile

 Population
 10,636
 76,300
 247,088

 Avg Income
 \$108,294
 \$84,246
 \$84,995

Shea Plaza is an unanchored strip center located in Central Scottsdale, an affluent submarket of Phoenix, AZ. Strategically locted on Shea Boulevard, this shopping center sees over 47,500 vehicles per day and serves a dense residential area within one of the top 10 fastest growing metropolitan statistical areas in the country.