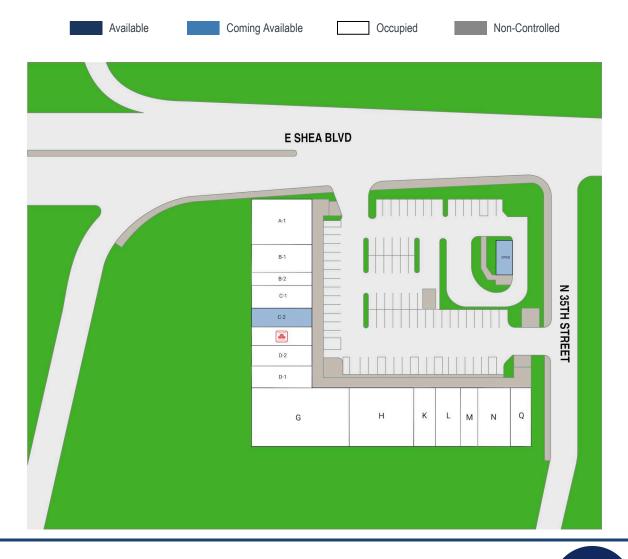

## SHEA PLAZA

3375 E SHEA BLVD // PHOENIX, AZ 85028

| SUITE# | Tenant Name                     | GLA(SF)  |  |
|--------|---------------------------------|----------|--|
| A-1    | THE EMERGENCY DENTISTS          | 2,400 SF |  |
| B-1    | AAA ADVANCED EYE CARE<br>CENTER | 2,103 SF |  |
| B-2    | TOLIVER JAMES RARE COINS        | 950 SF   |  |
| C-1    | HAPA FOOD COMPANY               | 1,392 SF |  |
| C-2    | CATERING BY CARLY               | 1,351 SF |  |
| D-1    | STORM WISDOM                    | 1,648 SF |  |
| D-2    | MICHELLE'S MASSAGE AND SPA      | 1,550 SF |  |
| D-3    | STATE FARM                      | 1,395 SF |  |
| G      | BOOTLEGGERS BARBEQUE            | 6,243 SF |  |
| Н      | RENOVATION, INC.                | 2,480 SF |  |
| K      | COMMUNITY YOGA                  | 1,288 SF |  |
| L      | ONE LOVE PET PARLOR             | 1,192 SF |  |
| M      | ALMIGHTY EXPERIENCE SALON       | 1,056 SF |  |
| N      | FITNESS 48                      | 4,092 SF |  |
| Q      | CLEAN CATCH CLEANERS            | 1,612 SF |  |
| SPAD   | SCOOTERS COFFEE                 | 665 SF   |  |
|        |                                 |          |  |