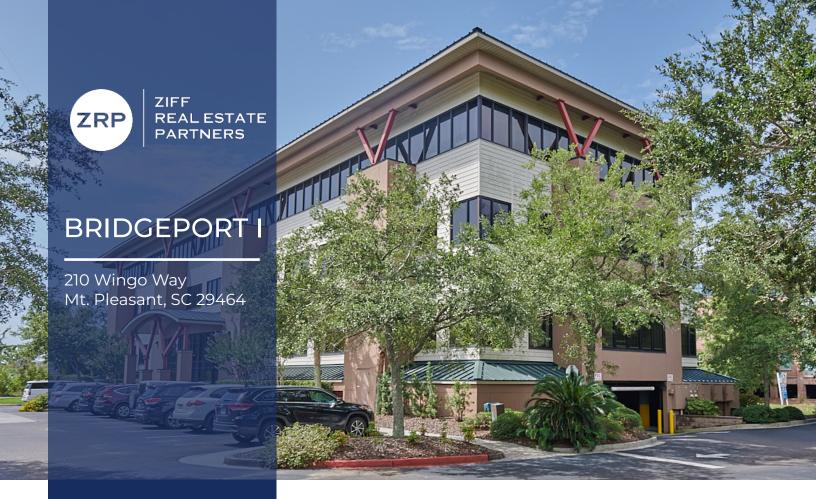

## **PROPERTY HIGHLIGHTS**

Bridgeport I is a three-story mulit-tenant office building that was constructed in 2004. It is ideally situated just before the Ravenel Bridge to downtown Charleston, making it one of Mount Pleasant's most central and convenient locations. This office building is close to shopping, restaurants, grocery stores and banking. You will be minutes away from Shem Creek, Towne Centre and Patriots Point.

GLA: 30,792 SF 6 49,700 + VPD / Near Hwy 17 & 526