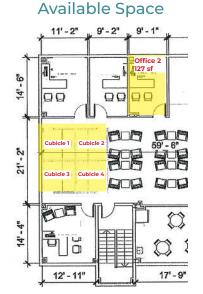

## **LEASING CONTACT**

**Drayton Calmes** 843.579.0053 draytonc@norvellgroup.com

Available space includes 2 executive suites and 4 cubicles on the fourth floor. Brand new office with kitchen and gathering area, conference room, bathrooms with shower and free on-site parking. Utilities included with gross lease.