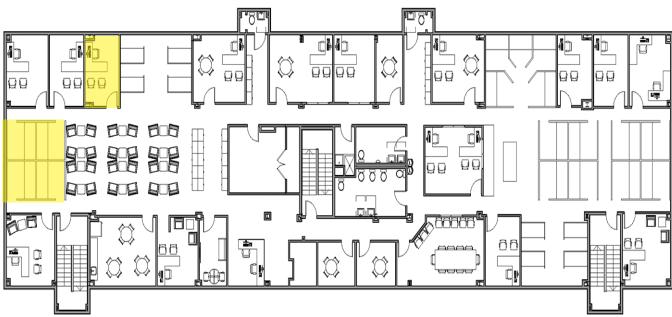

inutes away from Shem Creek, Towne Centre and Patriots Point.

| Demographics   | 3 Mile    | 5 Mile    | 10 Mile   |
|----------------|-----------|-----------|-----------|
| Population     | 16,674    | 68,353    | 189,290   |
| Projected      | 17,965    | 77,423    | 206,138   |
| Avg. HH Income | \$136,050 | \$107,074 | \$107,836 |
| Med. HH Income | \$89,609  | \$71,511  | \$74,510  |







GLA: 30,792 SF 6 49,700 + VPD / Near Hwy 17 & 526









## **LEASING CONTACT**

**Drayton Calmes** 843.579.0053 draytonc@norvellgroup.com



Available space includes 2 executive suites and 4 cubicles on the fourth floor. Brand new office with kitchen and gathering area, conference room, bathrooms with shower and free on-site parking. Utilities included with gross lease.

## Overall Floor Plan