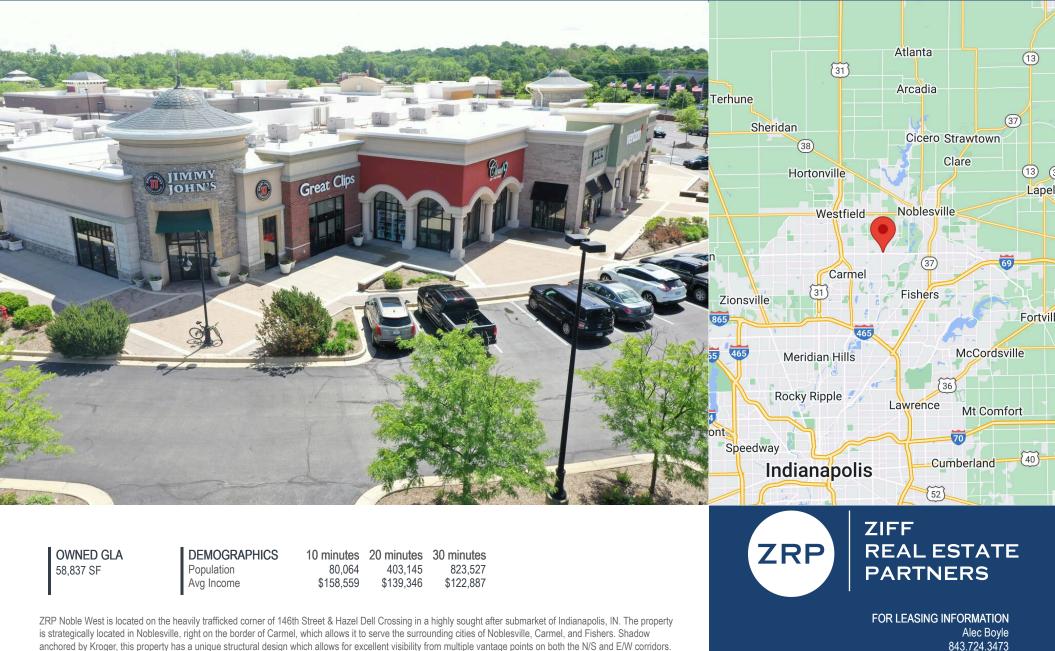

## **NOBLE WEST SHOPPES**

14741 HAZEL DELL CROSSING // NOBLESVILLE, IN 46062

aboyle@ziffcre.com

www.ziffcre.com

anchored by Kroger, this property has a unique structural design which allows for excellent visibility from multiple vantage points on both the N/S and E/W corridors.

Major Tenants: Big Woods Hazel Dell, Master Yoo's World Class Tae Kwan Do, Simply Chic, Quesos, Kinney Dancewear, Inc.