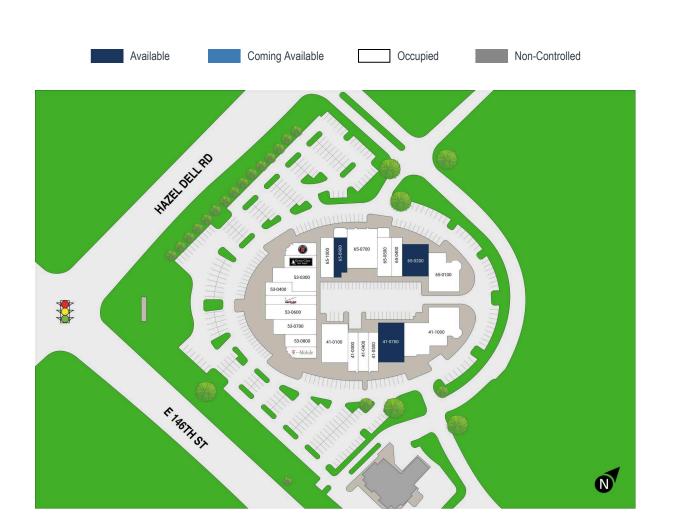

## NOBLE WEST SHOPPES

14741 HAZEL DELL CROSSING // NOBLESVILLE, IN 46062

| SUITE#  | Tenant Name                             | GLA(SF)  |
|---------|-----------------------------------------|----------|
| 41-0700 | AVAILABLE                               | 3,935 SF |
| 65-0200 | AVAILABLE                               | 3,340 SF |
| 65-0900 | AVAILABLE                               | 1,770 SF |
| SUITE#  | Tenant Name                             | GLA(SF)  |
| 41-0100 | QUESOS                                  | 4,135 SF |
| 41-0300 | NOBLE WEST NAILS                        | 1,500 SF |
| 41-0400 | FOOT WELLNESS                           | 1,600 SF |
| 41-0500 | ZEN RAMEN SUSHI                         | 1,585 SF |
| 41-1000 | BIG WOODS HAZEL DELL                    | 7,700 SF |
| 53-0100 | JIMMY JOHNS                             | 1,770 SF |
| 53-0200 | GREAT CLIPS                             | 1,200 SF |
| 53-0300 | CLOUD 9 SPA                             | 3,200 SF |
| 53-0400 | WILD BIRDS UNLIMITED                    | 1,840 SF |
| 53-0500 | VERIZON                                 | 1,845 SF |
| 53-0600 | KINNEY DANCEWEAR, INC.                  | 3,200 SF |
| 53-0700 | ADVANCED COSMETIC<br>DENTISTRY & TMJ    | 2,400 SF |
| 53-0800 | TIDE CLEANERS                           | 1,550 SF |
| 53-0900 | T-MOBILE                                | 1,400 SF |
| 65-0100 | SIMPLY CHIC                             | 4,400 SF |
| 65-0400 | POOLS OF FUN                            | 1,447 SF |
| 65-0500 | HEARTLAND VETERINARY<br>PARTNERS        | 2,190 SF |
| 65-0700 | MASTER YOO'S WORLD<br>CLASS TAE KWAN DO | 4,800 SF |
| 65-1000 | ATHLETICO MANAGEMENT,<br>LLC            | 2,030 SF |

ZIFF REAL ESTATE PARTNERS

ZRP

FOR LEASING INFORMATION

Alec Boyle

843.724.3473

aboyle@ziffcre.com www.ziffcre.com

Tenant names on this plan represent leases which are executed, in negotiation, or proposed. All square footages and dimensions are approximate and subject to field verification.