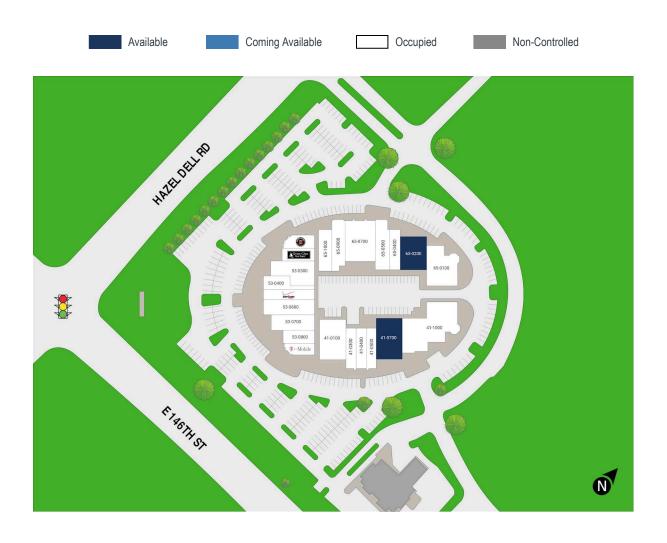

## **NOBLE WEST SHOPPES**

14741 HAZEL DELL CROSSING // NOBLESVILLE, IN 46062

| SUITE#  | Tenant Name                       | GLA(SF)  |
|---------|-----------------------------------|----------|
| 41-0700 | AVAILABLE                         | 3,935 SF |
| 65-0200 | AVAILABLE                         | 3,340 SF |
| SUITE#  | Tenant Name                       | GLA(SF)  |
| 41-0100 | QUESOS                            | 4,135 SF |
| 41-0300 | NOBLE WEST NAILS                  | 1,500 SF |
| 41-0400 | FOOT WELLNESS                     | 1,600 SF |
| 41-0500 | ZEN RAMEN SUSHI                   | 1,585 SF |
| 41-1000 | BIG WOODS HAZEL DELL              | 7,700 SF |
| 53-0100 | JIMMY JOHNS                       | 1,770 SF |
| 53-0200 | GREAT CLIPS                       | 1,200 SF |
| 53-0300 | CLOUD 9 SPA                       | 3,200 SF |
| 53-0400 | WILD BIRDS UNLIMITED              | 1,840 SF |
| 53-0500 | VERIZON                           | 1,845 SF |
| 53-0600 | KINNEY DANCEWEAR, INC.            | 3,200 SF |
| 53-0700 | ADVANCED COSMETIC DENTISTRY & TMJ | 2,400 SF |
| 53-0800 | TIDE CLEANERS                     | 1,550 SF |
| 53-0900 | T-MOBILE                          | 1,400 SF |
| 65-0100 | SIMPLY CHIC                       | 4,400 SF |
| 65-0400 | POOLS OF FUN                      | 1,447 SF |
| 65-0500 | HEARTLAND VETERINARY PARTNERS     | 2,190 SF |
| 65-0700 | AMERICAN RED CROSS                | 4,800 SF |
| 65-0900 | BROOKLYN CHAR PIZZA               | 1,770 SF |
| 65-1000 | ATHLETICO MANAGEMENT, LLC         | 2,030 SF |