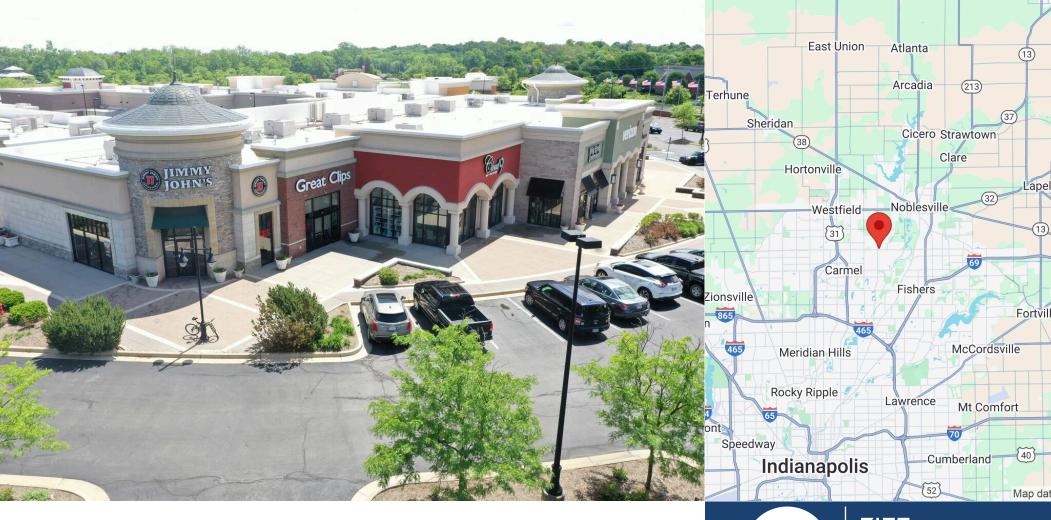

## NOBLE WEST SHOPPES

14741 HAZEL DELL CROSSING // NOBLESVILLE. IN 46062

OWNED GLA 58,837 SF 
 DEMOGRAPHICS
 10 minutes
 20 minutes
 30 minutes

 Population
 80,064
 403,145
 823,527

 Avg Income
 \$158,559
 \$139,346
 \$122,887

ZRP Noble West is located on the heavily trafficked corner of 146th Street & Hazel Dell Crossing in a highly sought after submarket of Indianapolis, IN. The property is strategically located in Noblesville, right on the border of Carmel, which allows it to serve the surrounding cities of Noblesville, Carmel, and Fishers. Shadow anchored by Kroger, this property has a unique structural design which allows for excellent visibility from multiple vantage points on both the N/S and E/W corridors.