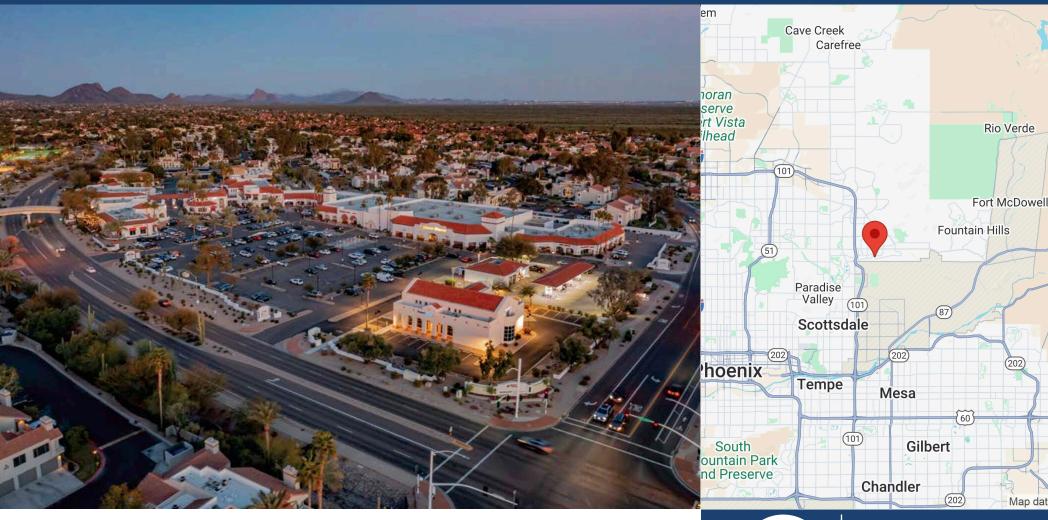

## MERCADO AT SCOTTSDALE RANCH

10105 E VIA LINDA // SCOTTSDALE, AZ 85258

OWNED GLA 118,751 SF TRAFFIC COUNTS VPD: 34000 **DEMOGRAPHICS**Population
Avg Income

10 minutes 84,960 \$141,000

Mercado Scottsdale is a highly successful neighborhood shopping center located in Scottsdale, an affluent submarket of Phoenix, AZ. Positioned in one of the fastest growing areas among the Phoenix metro, the asset is well-located at the lighted intersection of Mountain View Road and Via Linda. Surrounded by dense residential housing, the center is easily accessible to over 34,000 vehicles per day and sees an impressive 1.1M visits annually.

Major Tenants: Planet Fitness, Dance Connection, Walgreens, Goldie's, Oreganos Pizza Bistro

FOR LEASING INFORMATION
Alec Boyle
843.724.3473
aboyle@ziffcre.com
www.ziffcre.com