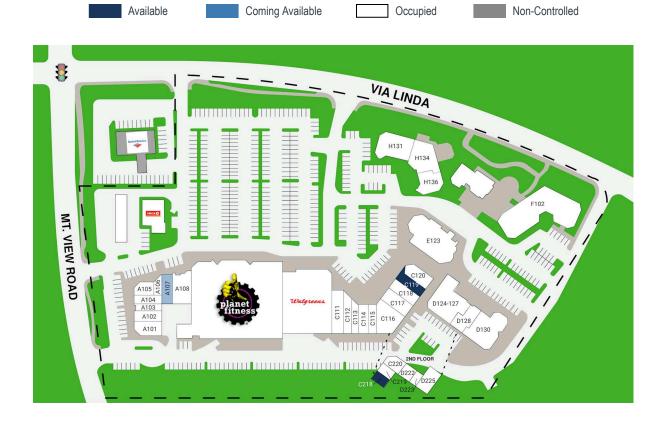

## MERCADO AT SCOTTSDALE RANCH

10105 E VIA LINDA // SCOTTSDALE, AZ 85258

| SUITE#   | Tenant Name                 | GLA(SF)   |
|----------|-----------------------------|-----------|
| C119     | AVAILABLE                   | 1,287 SF  |
| C218     | AVAILABLE                   | 930 SF    |
| SUITE#   | Tenant Name                 | GLA(SF)   |
| A101     | ULTRA DRY CLEANERS          | 1,640 SF  |
| A102     | KELLER WILLIAMS             | 1,017 SF  |
| A103     | MAIL N OFFICE               | 1,034 SF  |
| A104     | SAMURAI SAMS                | 1,216 SF  |
| A105     | MR SCOTTSDALE               | 880 SF    |
| A106     | CUP'D COFFEE                | 667 SF    |
| A107     | SALON SLR                   | 1,200 SF  |
| A108     | PINK NAIL BAR               | 2,461 SF  |
| B110     | PLANET FITNESS              | 29,192 SF |
| B111     | WALGREENS                   | 13,000 SF |
| C111     | BODYBAR PILATES             | 2,181 SF  |
| C112     | SCOOP AND JOY               | 1,128 SF  |
| C113     | GIOVANNA PIZZA              | 1,137 SF  |
| C114     | BEAUTY BOX BOUTIQUE         | 1,200 SF  |
| C115     | MERCADO CHIROPRACTIC CLINIC | 1,200 SF  |
| C116     | LEES ATA MARTIAL ARTS       | 2,954 SF  |
| C117     | AMERICAN HEARING CENTER     | 1,200 SF  |
| C118     | NEVER QUIT SPORTS RECOVERY  | 1,200 SF  |
| C120     | VOILA FRENCH BISTRO         | 1,316 SF  |
| C219     | BRILL LAW FIRM PLLC         | 559 SF    |
| C220     | AZ DIRECT AUTO SALES        | 900 SF    |
| D124-127 | OREGANOS PIZZA BISTRO       | 4,798 SF  |
| D128     | A BALLET EDUCATION          | 1,876 SF  |
| D130     | GLOBAL MINDS PRESCHOOL      | 4,283 SF  |
| D222     | GREAGER HOMES               | 424 SF    |
| D223     | GREAGER HOMES               | 442 SF    |
| D225     | LASH CAPITAL                | 1,140 SF  |
| E123     | GOLDIE'S                    | 8,148 SF  |
| F102     | DANCE CONNECTION            | 16,647 SF |
| H131     | EGGSTASY                    | 3,475 SF  |
| H134     | LA FONDA DEL SOL            | 3,043 SF  |
| H136     | LUPO FAMILY DENTISTRY       | 2,320 SF  |