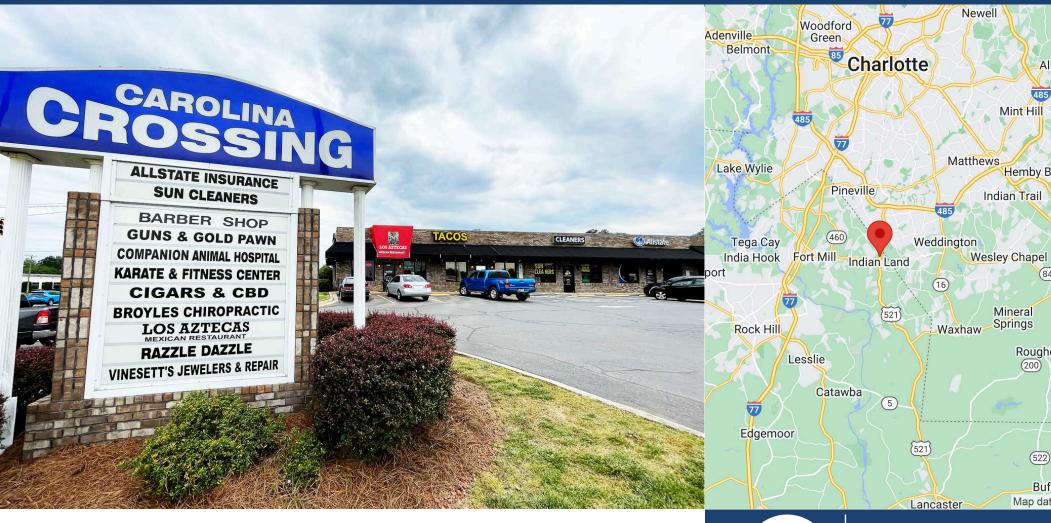

## **CAROLINA CROSSING**

9931-9955 CHARLOTTE HIGHWAY // INDIAN LAND. SC 29707

OWNED GLA 16,450 SF TRAFFIC COUNTS
US Highway 521: 38,900 VPD

 DEMOGRAPHICS
 1 MILE
 3 MILE
 5 MILE

 Population
 4,145
 50,257
 135,921

 Avg Income
 \$130,391
 \$150,541
 \$139,007

Carolina Crossing is a 16,450 SF retail shopping center located in Indian Land, SC, which is approximately 30 minutes south of downtown Charlotte offering convenient access via I-77 and US-521. The town of Indian Land is adjacent to the affluent areas of Ballentyne, NC and Fort Mill, SC and benefits from lower taxes and a highly regarded school system. The surrounding area has seen significant residential growth over the last decade and has a 6.06% population growth expected to continue until 2027. Carolina Crossing is situated at a busy intersection along US-521 which is the main highway connecting Indian Land with towns in North and South Carolina.

Major Tenants; Razzle Dazzle Pet Salon & Day Care, Los Aztecas, Companion Animal Hospital of Indian Land, Carolina Karate, Vinesetts

ZIFF REAL ESTATE PARTNERS

FOR LEASING INFORMATION
Alec Boyle
843.724.3473
aboyle@ziffcre.com
www.ziffcre.com