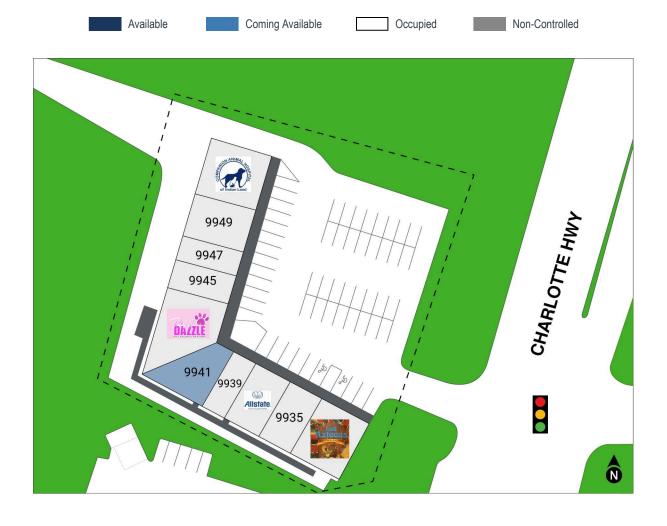

## **CAROLINA CROSSING**

9931-9955 CHARLOTTE HIGHWAY // INDIAN LAND, SC 29707

| SUITE# | Tenant Name                                 | GLA(SF)  |
|--------|---------------------------------------------|----------|
| 9931   | LOS AZTECAS                                 | 2,600 SF |
| 9935   | SUN CLEANERS                                | 1,100 SF |
| 9937   | ALLSTATE                                    | 1,250 SF |
| 9939   | STATELINE CIGARS                            | 1,000 SF |
| 9941   | VINESETTS                                   | 1,400 SF |
| 9943   | RAZZLE DAZZLE PET SALON<br>& DAY CARE       | 2,600 SF |
| 9945   | BROYLES CHIROPRACTIC                        | 1,250 SF |
| 9947   | CUT BARBERSHOP                              | 1,000 SF |
| 9949   | CAROLINA KARATE                             | 1,750 SF |
| 9955   | COMPANION ANIMAL<br>HOSPITAL OF INDIAN LAND | 2,500 SF |