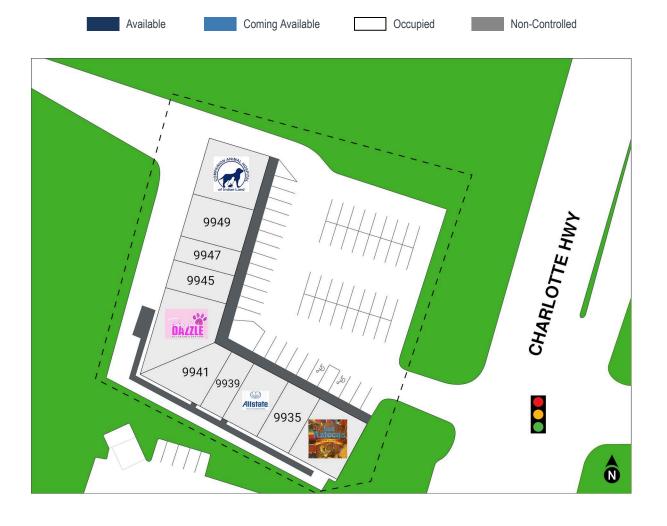

## **CAROLINA CROSSING**

9931-9955 CHARLOTTE HIGHWAY // INDIAN LAND, SC 29707

| SUITE# | Tenant Name                                 | GLA(SF)  |
|--------|---------------------------------------------|----------|
| 9931   | LOS AZTECAS                                 | 2,600 SF |
| 9935   | SUN CLEANERS                                | 1,100 SF |
| 9937   | ALLSTATE                                    | 1,250 SF |
| 9939   | STATELINE CIGARS                            | 1,000 SF |
| 9941   | CRAIGS SPORTS CARDS                         | 1,400 SF |
| 9943   | RAZZLE DAZZLE PET SALON<br>& DAY CARE       | 2,600 SF |
| 9945   | U MI MASSAGE                                | 1,250 SF |
| 9947   | CUT BARBERSHOP                              | 1,000 SF |
| 9949   | HERO MARTIAL ARTS                           | 1,750 SF |
| 9955   | COMPANION ANIMAL<br>HOSPITAL OF INDIAN LAND | 2,500 SF |