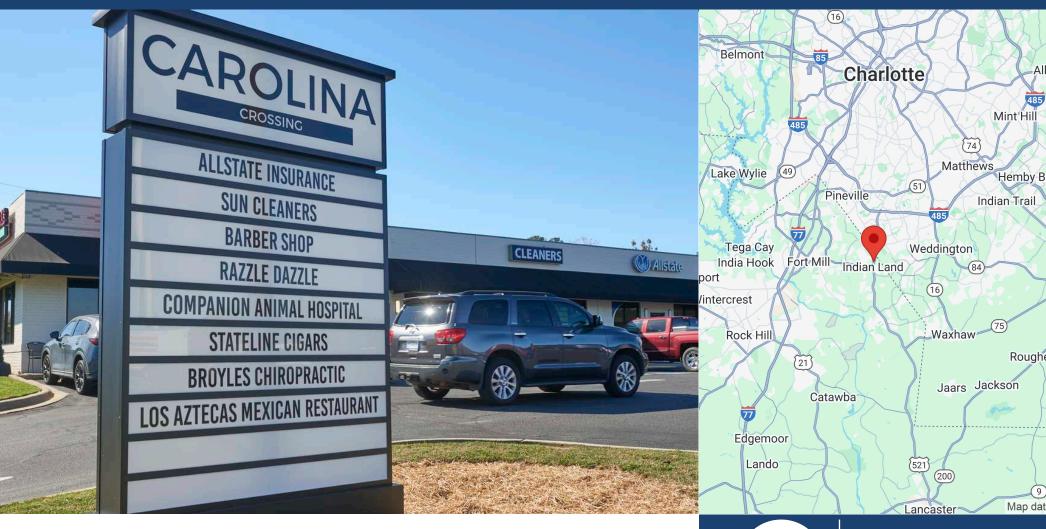

## **CAROLINA CROSSING**

9931-9955 CHARLOTTE HIGHWAY // INDIAN LAND, SC 29707

OWNED GLA 16,450 SF TRAFFIC COUNTS US Highway 521 : 38,900 VPD 
 DEMOGRAPHICS
 1 MILE
 3 MILE
 5 MILE

 Population
 4,145
 50,257
 135,921

 Avg Income
 \$130,391
 \$150,541
 \$139,007

Carolina Crossing is a 16,450 SF retail shopping center located in Indian Land, SC, which is approximately 30 minutes south of downtown Charlotte offering convenient access via I-77 and US-521. The town of Indian Land is adjacent to the affluent areas of Ballentyne, NC and Fort Mill, SC and benefits from lower taxes and a highly regarded school system. The surrounding area has seen significant residential growth over the last decade and has a 6.06% population growth expected to continue until 2027. Carolina Crossing is situated at a busy intersection along US-521 which is the main highway connecting Indian Land with towns in North and South Carolina.

Major Tenants: Razzle Dazzle Pet Salon & Day Care, Los Aztecas, Companion Animal Hospital of Indian Land, Hero Martial Arts, Craigs Sports Cards