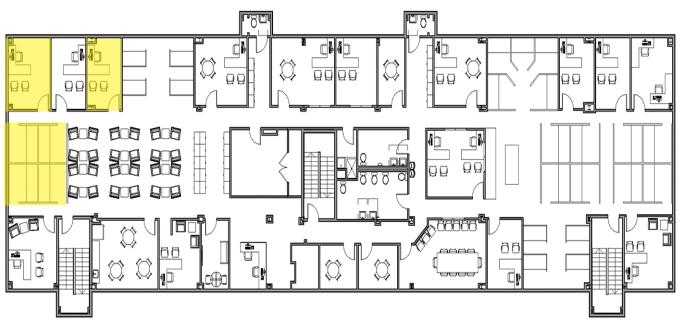

---------|-----------|-----------|-----------|
| Population     | 16,674    | 68,353    | 189,290   |
| Projected      | 17,965    | 77,423    | 206,138   |
| Avg. HH Income | \$136,050 | \$107,074 | \$107,836 |
| Med. HH Income | \$89,609  | \$71,511  | \$74,510  |







GLA: 30,792 SF 6 49,700 + VPD / Near Hwy 17 & 526









Notice of disclaimer: All square footages and dimensions are approximate and subject to field verification.

# LEASING CONTACT

Drayton Calmes 843.579.0053 draytonc@norvellgroup.com

## **Available Space**



Available space includes 2 executive suites and 4 cubicles on the fourth floor. Brand new office with kitchen and gathering area, conference room, bathrooms with shower and free on-site parking. Utilities included with gross lease.

#### Overall Floor Plan