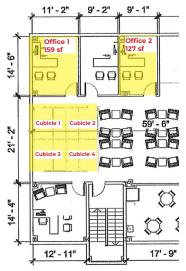

## **Available Space**

Available space includes 2 executive suites and 4 cubicles on the fourth floor. Brand new office with kitchen and gathering area, conference room, bathrooms with shower and free on-site parking. Utilities included with gross lease.