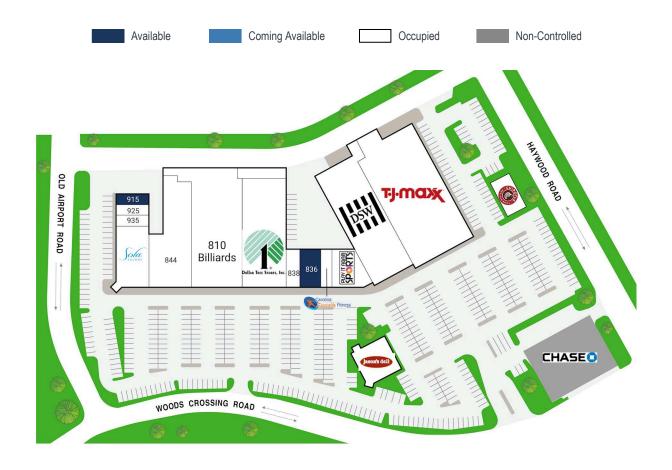

Major Tenants: TJ Maxx, 810 Billiards, DSW, Dollar Tree Stores, Up 2 Us Furniture

## **CROSSPOINTE PLAZA**

824 WOODS CROSSING ROAD // GREENVILLE, SC 29607

| SUITE# | Tenant Name                       | GLA(SF)   |
|--------|-----------------------------------|-----------|
| 836    | AVAILABLE                         | 2,800 SF  |
| 915    | AVAILABLE                         | 1,198 SF  |
| SUITE# | Tenant Name                       | GLA(SF)   |
| 640    | CHIPOTLE MEXICAN GRILL            | 2,260 SF  |
| 820    | TJ MAXX                           | 28,420 SF |
| 822    | DSW                               | 18,403 SF |
| 824    | JASON'S DELI                      | 4,988 SF  |
| 828    | PLAY IT AGAIN SPORTS              | 3,987 SF  |
| 832    | CAROLINA SPECIALTY FITNESS        | 1,400 SF  |
| 838    | NAIL STORY                        | 1,500 SF  |
| 840    | DOLLAR TREE STORES                | 18,000 SF |
| 842    | 810 BILLIARDS                     | 20,921 SF |
| 844    | UP 2 US FURNITURE                 | 11,350 SF |
| 850    | SOLA SALONS                       | 6,748 SF  |
| 925    | KULTURE ELITE, INC.               | 1,200 SF  |
| 935    | STUDIO TECHNIQUES SALON<br>SUITES | 1,200 SF  |