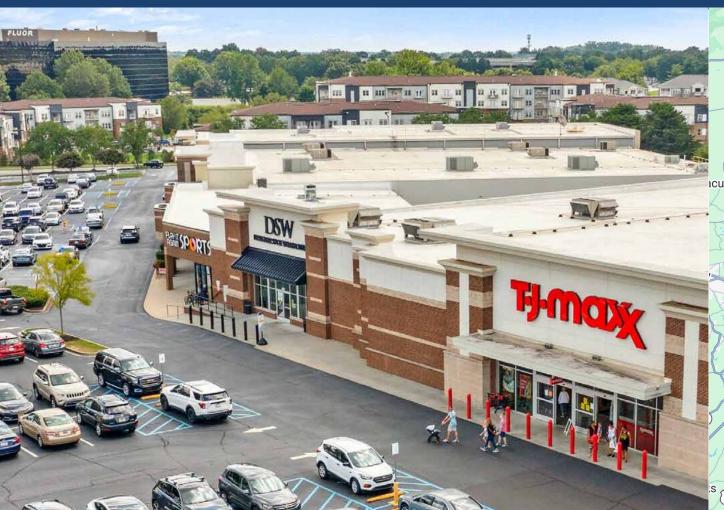

Crosspointe Plaza is a 124,375 SF community shopping center located in the heart of Greenville, South Carolina. It has a gross leasable area of 124,375 SF and is co-anchored by TJ Maxx, DSW, and JoAnn. The center was significantly redeveloped over the last decade by its prior owner and in addition to its anchor tenants, boasts a desirable mix of restaurant and service tenants, including outparcels with Chipotle and Jason's Deli.

Major Tenants: TJ Maxx, 810 Billiards, DSW, Dollar Tree Stores, Up 2 Us Furniture