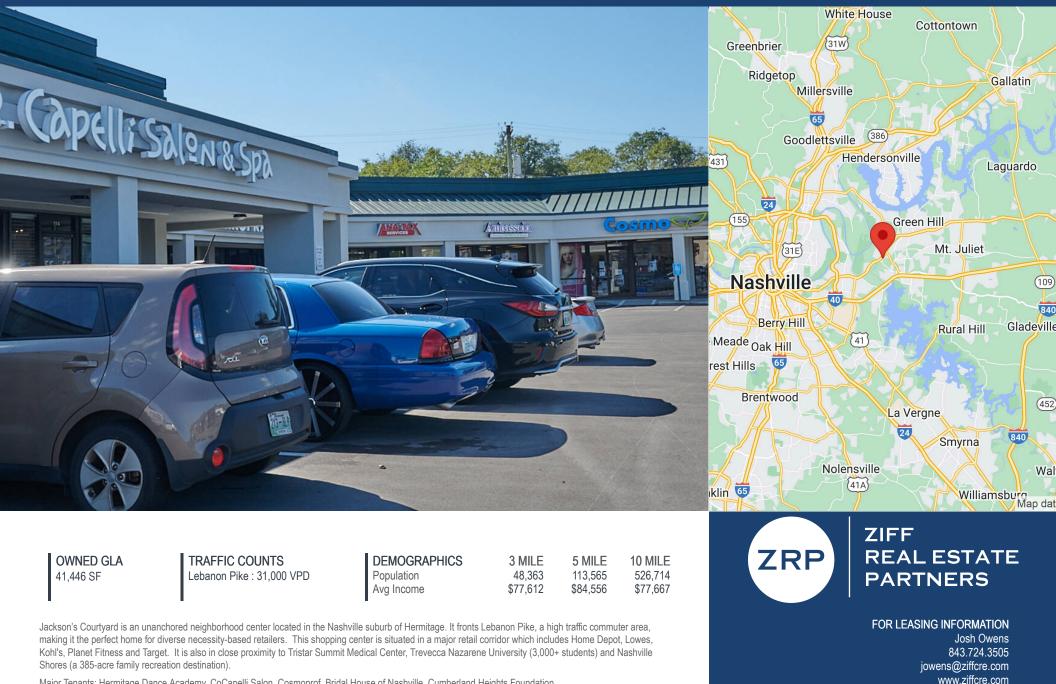

## JACKSONS COURTYARD

3441 LEBANON PIKE // HERMITAGE, TN 37076

Major Tenants: Hermitage Dance Academy, CoCapelli Salon, Cosmoprof, Bridal House of Nashville, Cumberland Heights Foundation