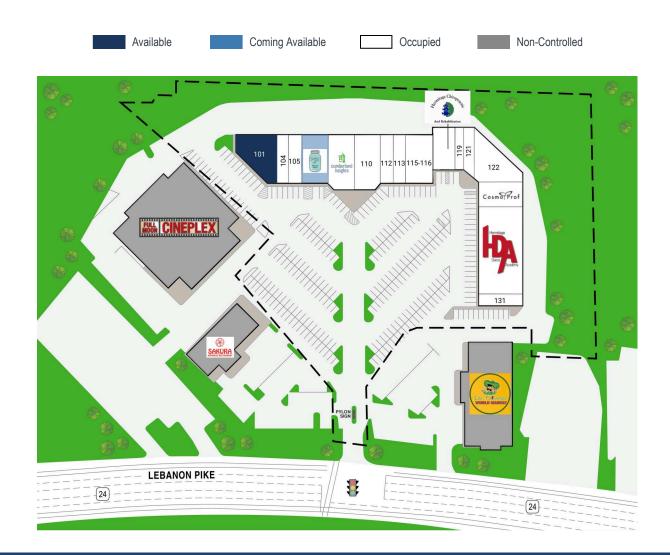

## JACKSONS COURTYARD

3441 LEBANON PIKE // HERMITAGE, TN 37076

| SUITE#  | Tenant Name                      | GLA(SF)  |
|---------|----------------------------------|----------|
| 101     | AVAILABLE                        | 3,464 SF |
|         |                                  |          |
| SUITE#  | Tenant Name                      | GLA(SF)  |
| 104     | BOBA SHMOBA                      | 1,225 SF |
| 105     | DENTURES AND MORE LLC            | 1,450 SF |
| 106-107 | SOUTHERN FRIED DESIGN<br>BARN    | 3,056 SF |
| 108     | CUMBERLAND HEIGHTS<br>FOUNDATION | 3,200 SF |
| 110     | BRIDAL HOUSE OF<br>NASHVILLE     | 3,200 SF |
| 112     | OCEAN MASSAGE                    | 1,400 SF |
| 113     | GANDYS SEAFOOD MARKET            | 1,400 SF |
| 115-116 | COCAPELLI SALON                  | 4,000 SF |
| 117     | HERMITAGE CHIROPRACTIC           | 1,470 SF |
| 119     | INSIGHT TO ABILITY               | 1,395 SF |
| 121     | ANA TAX SERVICES                 | 1,908 SF |
| 122     | AMBASSADOR PERSONNEL             | 2,278 SF |
| 123     | COSMOPROF                        | 2,400 SF |
| 130     | HERMITAGE DANCE<br>ACADEMY       | 8,400 SF |
| 131     | MIRAGE NAILS                     | 1,200 SF |

Tenant names on this plan represent leases which are executed, in negotiation, or proposed. All square footages and dimensions are approximate and subject to field verification.

ZIFF REAL ESTATE PARTNERS