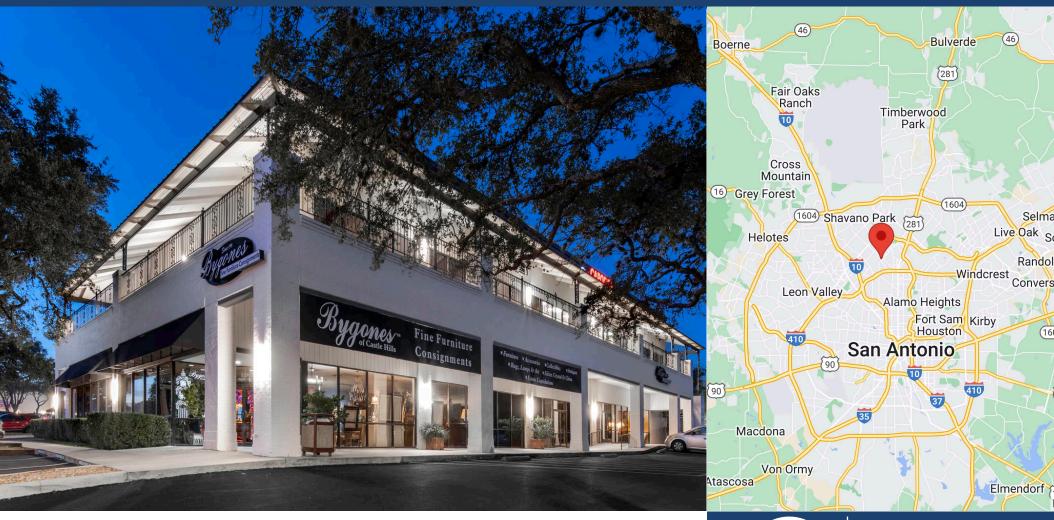

## **CASTLE HILLS MARKET**

2211 NW MILITARY HIGHWAY // SAN ANTONIO. TX 78213

OWNED GLA 97,682 SF TRAFFIC COUNTS LOOP 10: 24,000 VPD 
 DEMOGRAPHICS
 3 MILE
 5 MILE
 10 MILE

 Population
 126,784
 310,523
 1,102,159

 Avg Income
 \$69,632
 \$73,852
 \$74,422

Castle Hills Market is a neighborhood shopping center located in the heart of San Antonio and the Castle Hills neighborhood. The shopping center offers a healthy mix of retail, restaurant, and office tenants who draw clientele from the entire city. It is located approximately one mile north of Loop 410, a mile south of Wurzbach Parkway and just minutes from the San Antonio International Airport. The center is situated near affluent residential neighborhoods and surrounding retail tenants including Marshalls, Home Goods and H-E-B grocery store.