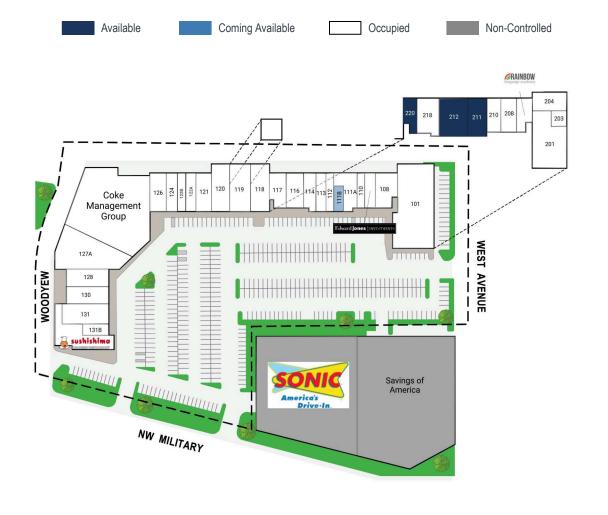

## **CASTLE HILLS MARKET**

2211 NW MILITARY HIGHWAY // SAN ANTONIO, TX 78213

| SUITE# | Tenant Name                             | GLA(SF)   |
|--------|-----------------------------------------|-----------|
| 211    | AVAILABLE                               | 2,980 SF  |
| 212    | AVAILABLE                               | 2,927 SF  |
| 220    | AVAILABLE                               | 1,900 SF  |
| SUITE# | Tenant Name                             | GLA(SF)   |
| 101    | BYGONES                                 | 9,762 SF  |
| 108    | AMAZING VICTORY ENTERPRISE              | 1,264 SF  |
| 109    | EDWARD JONES                            | 1,000 SF  |
| 110    | NEW IMAGE HAIR                          | 1,830 SF  |
| 111A   | SAPORES PIZZA                           | 1,908 SF  |
| 111B   | EARLY PEEK                              | 722 SF    |
| 112    | A+ NAILS                                | 900 SF    |
| 113    | FAB SPA                                 | 1,072 SF  |
| 114    | BROW HOUSE BEAUTY                       | 1,278 SF  |
| 116    | MAXLIVING CHIROPRACTIC                  | 1,963 SF  |
| 117    | TANSATIONS                              | 1,779 SF  |
| 118    | ST JAMES PLACE                          | 2,814 SF  |
| 119    | ASTON BALLROOM DANCE                    | 4,250 SF  |
| 120    | ALAMO BRIDAL                            | 2,748 SF  |
| 121    | MUU LALA                                | 1,755 SF  |
| 122A   | BEXAR HAIR SALON                        | 1,500 SF  |
| 122B   | ALLSTATE                                | 1,350 SF  |
| 124    | CASTLE HILLS NUTRITION                  | 822 SF    |
| 126    | FABULASH SPA AND LOUNGE                 | 1,782 SF  |
| 127    | COKE MANAGEMENT GROUP                   | 13,785 SF |
| 127A   | BALLET SAN ANTONIO                      | 9,107 SF  |
| 128    | RIVER CITY STRENGTH                     | 2,189 SF  |
| 130    | THIRSTY PUPS BREWERY AND TAPROOM        | 2,158 SF  |
| 131    | AZRO AFGHAN CUISINE                     | 2,209 SF  |
| 131B   | BILIA EATERY AND CAFE                   | 900 SF    |
| 132    | SUSHISHIMA JAPANESE RESTAURANT          | 3,500 SF  |
| 201    | BEAST FITNESS                           | 4,879 SF  |
| 203    | CAPOEIRA                                | 1,044 SF  |
| 204    | LAW OFFICE OF PIZANA AND ASSOCIATES     | 2,810 SF  |
| 207    | RAINBOW LANGUAGE ACADEMY                | 1,468 SF  |
| 208    | ALWAYS ANSWER INC                       | 1,648 SF  |
| 210    | ISLE OF EMERALD CBD HEALTH AND WELLNESS | 933 SF    |
| 218    | SUENO SALON                             | 1,570 SF  |