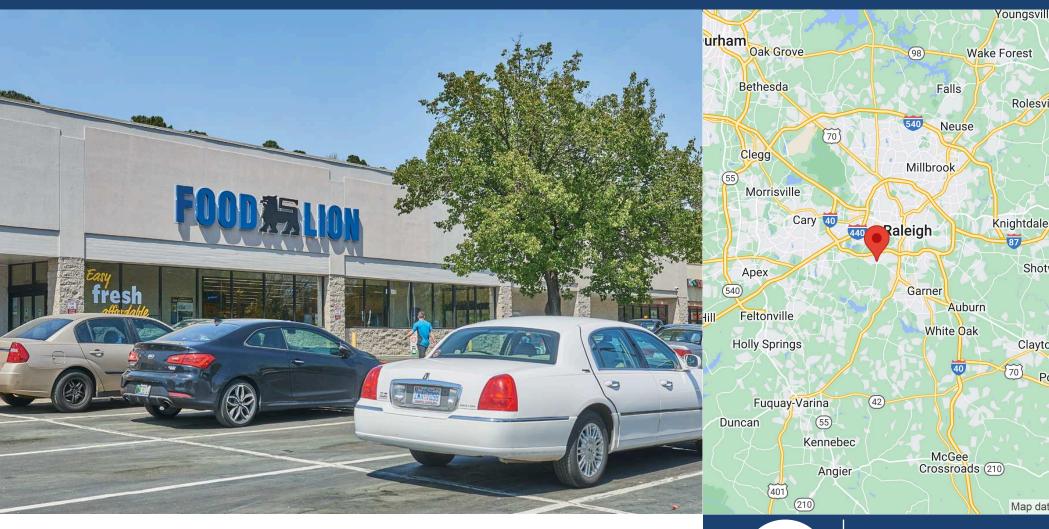

## RALEIGH OAKS SHOPPING CENTER

2720 LAKE WHEELER ROAD // RALEIGH, NC 27603

OWNED GLA 60,275 SF TRAFFIC COUNTS I-40: 35,000 VPD 
 DEMOGRAPHICS
 3 MILE
 5 MILE
 10 MILE

 Population
 69,381
 187,836
 630,923

 Avg Income
 \$85,981
 \$86,932
 \$102,219

Located at the intersection of Lake Wheeler Road and Tryon Street, Raleigh Oaks Shopping Center is anchored by Food Lion. Located just 3 miles from NC State University, this 60,275 square foot center is located in a diverse community that continues to see growth. The shopping center is surrounded by a densely populated residential area as well as nearby tenants including Target, Michael's, Home Depot and Marshall's.