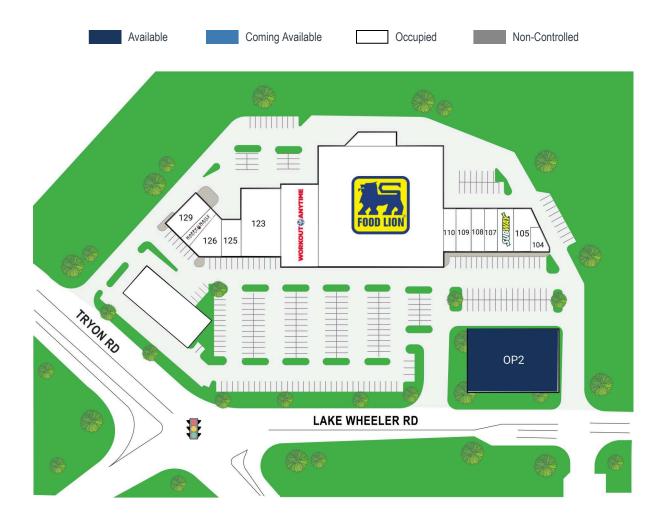

## RALEIGH OAKS SHOPPING CENTER

2720 LAKE WHEELER ROAD // RALEIGH, NC 27603

| SUITE# | Tenant Name                         | GLA(SF)   |
|--------|-------------------------------------|-----------|
| OP2    | AVAILABLE                           |           |
| SUITE# | Tenant Name                         | GLA(SF)   |
| 3011L# | Terranic Ivanie                     | OLA(SI)   |
| 104    | MABELLE HAIR BRAIDING               | 625 SF    |
| 105    | LAKE WHEELER VETERINARY<br>HOSPITAL | 1,650 SF  |
| 106    | SUBWAY                              | 1,548 SF  |
| 107    | ZR TEAM JIUJITSU                    | 1,172 SF  |
| 108    | TOBACCO HOUSE                       | 1,300 SF  |
| 109    | CHINA WOK                           | 1,430 SF  |
| 110    | GRACE NUTRITION                     | 1,170 SF  |
| 111    | FOOD LION                           | 31,864 SF |
| 122    | WORKOUT ANYTIME                     | 6,720 SF  |
| 123    | APPLIANCES 4 LESS                   | 6,000 SF  |
| 125    | GENTLEMAN HAIRCUTS AND SHAVES       | 1,897 SF  |
| 126    | CHECKER'S PIZZA & SUBS              | 2,066 SF  |
| 127    | HAPPY NAILS                         | 783 SF    |
| 129    | HEMPIE CORPORATION                  | 2,050 SF  |