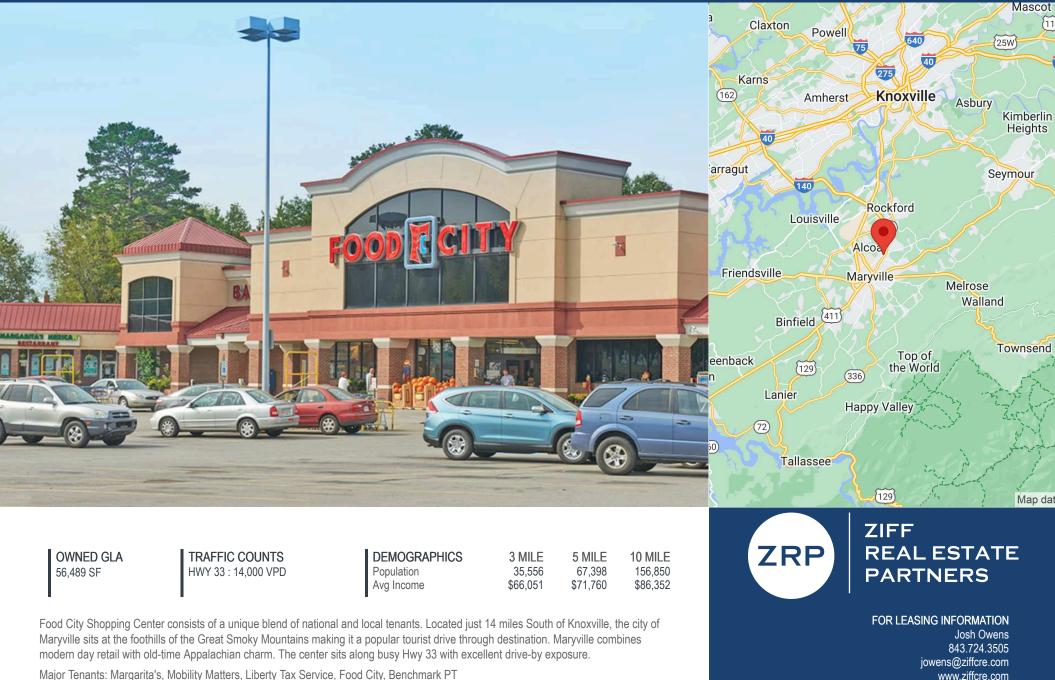

## MARYVILLE FOOD CITY CENTER

2135 E. BROADWAY AVE // MARYVILLE, TN 37804

Major Tenants: Margarita's, Mobility Matters, Liberty Tax Service, Food City, Benchmark PT