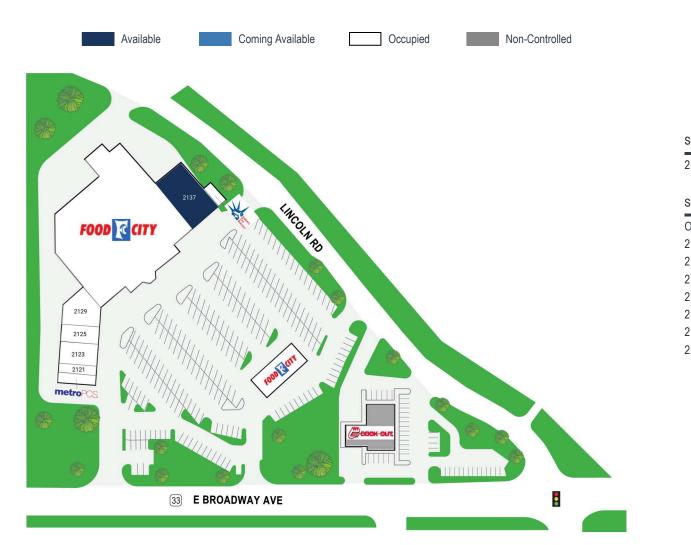

## MARYVILLE FOOD CITY CENTER

2135 E. BROADWAY AVE // MARYVILLE, TN 37804

| SUITE# | Tenant Name         | GLA(SF)   |
|--------|---------------------|-----------|
| 2137   | AVAILABLE           | 6,000 SF  |
| SUITE# | Tenant Name         | GLA(SF)   |
| OP     | FOOD CITY           |           |
| 2119   | METROPCS            | 1,950 SF  |
| 2121   | MOBILITY MATTERS    | 1,170 SF  |
| 2123   | DEN TA NAIL BAR     | 1,105 SF  |
| 2125   | BENCHMARK PT        | 2,275 SF  |
| 2129   | MARGARITA'S         | 3,331 SF  |
| 2135   | FOOD CITY           | 40,008 SF |
| 2139   | LIBERTY TAX SERVICE | 650 SF    |
|        |                     |           |

Tenant names on this plan represent leases which are executed, in negotiation, or proposed. All square footages and dimensions are approximate and subject to field verification.

ZIFF REAL ESTATE PARTNERS FOR LEASING INFORMATION Josh Owens 843.724.3505 jowens@ziffcre.com www.ziffcre.com