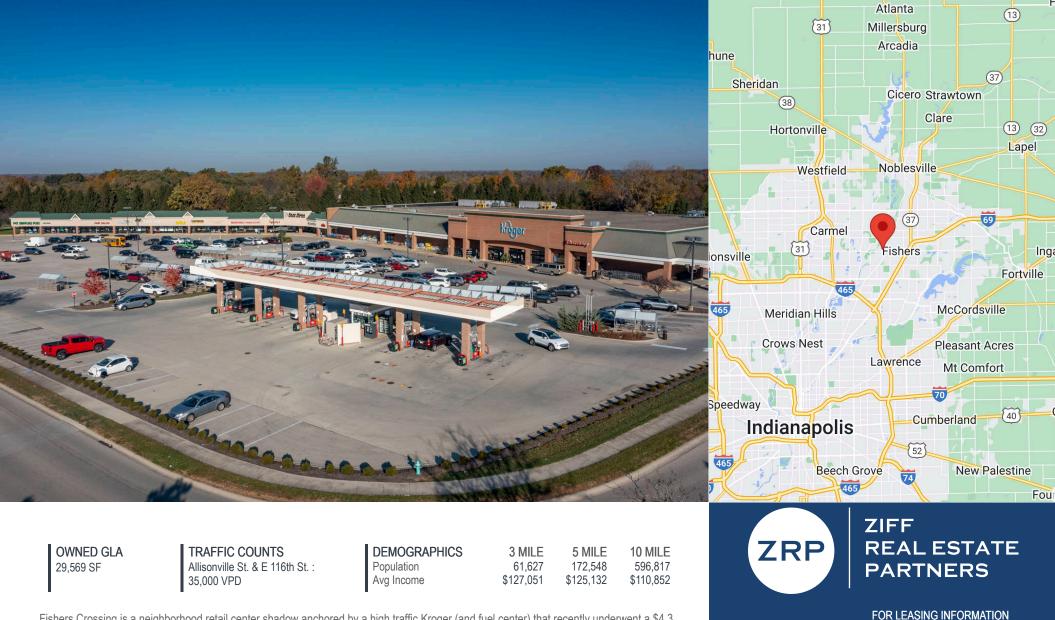

## **FISHERS CROSSING**

7250 FISHERS CROSSING DRIVE // FISHERS, IN 46038

Fishers Crossing is a neighborhood retail center shadow anchored by a high traffic Kroger (and fuel center) that recently underwent a \$4.3 renovation. It is located in Fishers, IN which is a suburb in northeast Indianapolis in Hamilton county - the fastest and highest income county in the state. The tenant mix is currently comprised of service-focused tenants and is surrounded by national tenants including Starbucks, Dunkin Donuts, Hardees and CVS.

Major Tenants: Pet Supplies Plus, Dragon House, Papa Johns, Great Clips, Krav Maga

LEASING INFORMATION Alec Boyle 843.724.3473 aboyle@ziffcre.com www.ziffcre.com