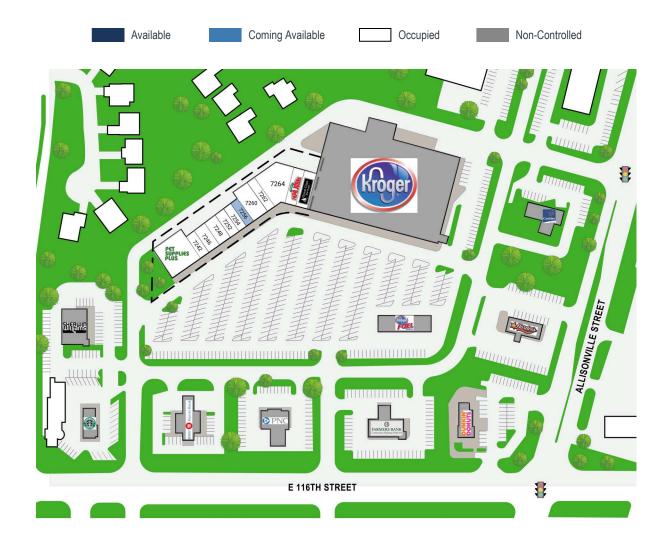

## FISHERS CROSSING

7250 FISHERS CROSSING DRIVE // FISHERS, IN 46038

| SUITE# | Tenant Name            | GLA(SF)  |
|--------|------------------------|----------|
| 7236   | PET SUPPLIES PLUS      | 6,400 SF |
| 7242   | SUGAR SALON            | 1,800 SF |
| 7246   | PARADISE SHAVED ICE    | 1,200 SF |
| 7248   | PETVET365              | 2,400 SF |
| 7252   | PARADISE NAILS         | 1,200 SF |
| 7254   | SOHO THREADING AND WAX | 1,200 SF |
| 7256   | GOLD & COIN OF INDIANA | 1,200 SF |
| 7260   | DRAGON HOUSE           | 3,200 SF |
| 7262   | TIGER LILY RESTAURANT  | 1,600 SF |
| 7264   | KRAV MAGA              | 6,169 SF |
| 7268   | GREAT CLIPS            | 1,600 SF |
| 7270   | PAPA JOHNS             | 1,600 SF |

Tenant names on this plan represent leases which are executed, in negotiation, or proposed. All square footages and dimensions are approximate and subject to field verification.

ZIFF REAL ESTATE PARTNERS