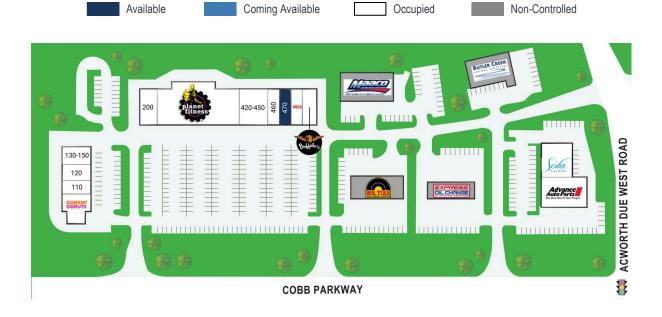

## SHOPS AT BUTLER CROSSING

3160 COBB PARKWAY // KENNESAW, GA 30152

| SUITE#  | Tenant Name                  | GLA(SF)   |
|---------|------------------------------|-----------|
| 470     | AVAILABLE                    | 2,000 SF  |
|         |                              |           |
| SUITE#  | Tenant Name                  | GLA(SF)   |
| 100     | DUNKIN DONUTS                | 1,800 SF  |
| 110     | CPR                          | 1,800 SF  |
| 120     | JERSEY MIKES                 | 1,200 SF  |
| 130-150 | URBAN RENEWAL<br>CONSIGNMENT | 4,200 SF  |
| 200     | TINT WORLD                   | 3,600 SF  |
| 210-400 | PLANET FITNESS               | 16,000 SF |
| 420-450 | IMPACT DANCE OF ATLANTA      | 6,400 SF  |
| 460     | UNIQE NAILS                  | 1,600 SF  |
| 480     | AVIS RENTAL CAR              | 2,400 SF  |
| 490     | BUFFALO'S AMERICAN<br>GRILLE | 3,600 SF  |
| 500     | ADVANCE AUTO                 | 6,656 SF  |
| 600-620 | SOLA SALONS                  | 5,600 SF  |