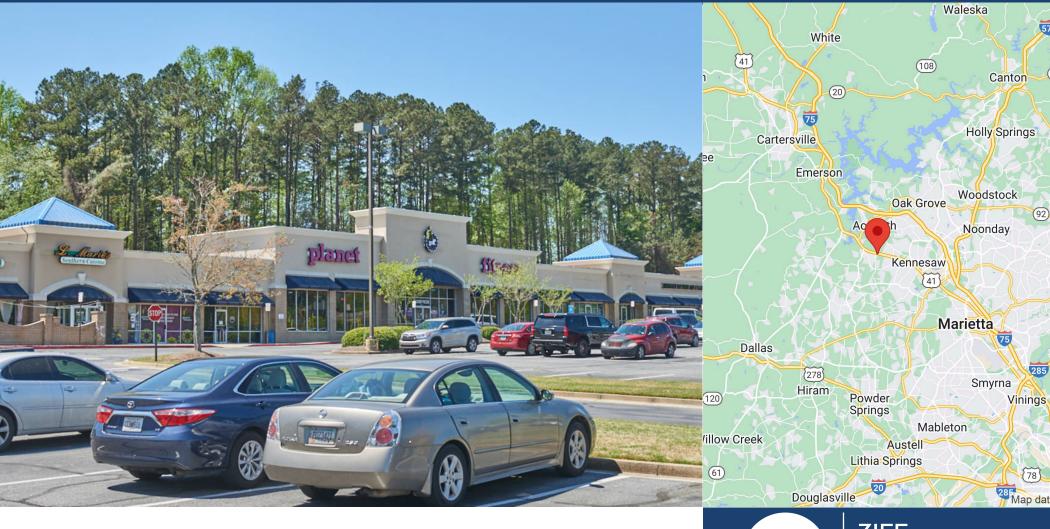

## SHOPS AT BUTLER CROSSING

3160 COBB PARKWAY // KENNESAW, GA 30152

OWNED GLA 56,856 SF TRAFFIC COUNTS HWY 41: 31,200 VPD 
 DEMOGRAPHICS
 3 MILE
 5 MILE
 10 MILE

 Population
 64,892
 147,299
 464,336

 Avg Income
 \$104,789
 \$109,653
 \$108,126

The Shops at Butler Crossing is located on Cobb Parkway NW and serves the growing communities of Kennesaw and Acworth. This center is part of the area's major retail corridor and is surrounded by a host of national retailers including Lowe's, Kroger, Best Buy, Michael's, and more. The center has excellent visibility, three points of access and is in close proximity to the Towne Center Mall.

Major Tenants: Planet Fitness, Buffalo's American Grille, Advance Auto, Impact Dance of Atlanta, Sola Salons

FOR LEASING INFORMATION
Alec Boyle
843.724.3473
aboyle@ziffcre.com
www.ziffcre.com